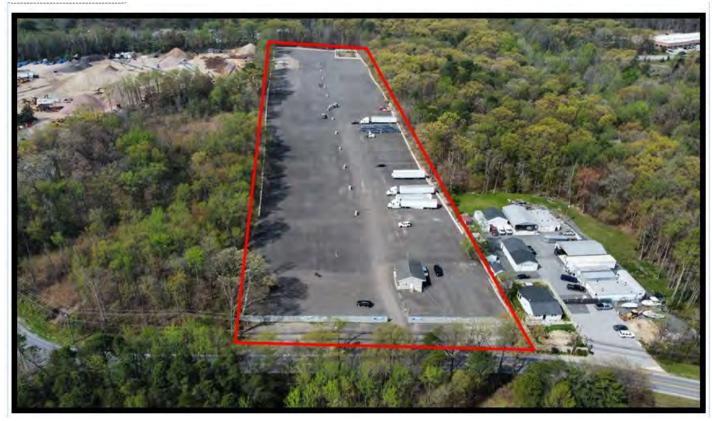

# 216 Earls Rd. Baltimore, MD 21220

#### Gold And Company, LLC

5601 Newbury St. Baltimore, MD 21209

For More Information:

Jim Chivers 443.928.7522 cell jim@goldcommercial.net

www.goldcommercial.net

- INDUSTRIAL PROPERTY FOR SALE
- · +/- 10 Acres
- East Baltimore County Industrial
- Level Lot, Fenced, and Lit
- Long Term Lease in Place
- · MH-IM Zoning—Heavy Industrial Zoning
- Ideal for Fleet Parking / Contractors
- Contact for Financials / More Information