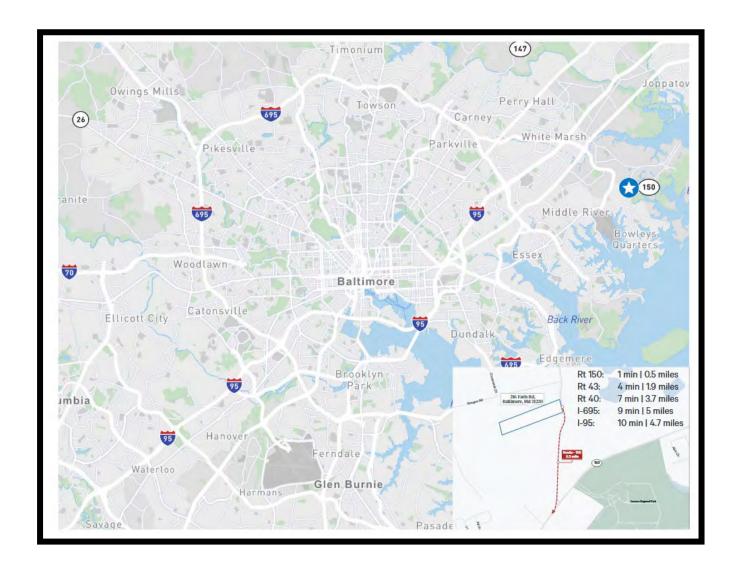

# 216 Earls Rd. Baltimore, MD 21220

### Map

Jim Chivers
Gold And Company, LLC
5601 Newbury St.
Baltimore, MD 21209

410.578.1300 (Office)

www.goldcommercial.net