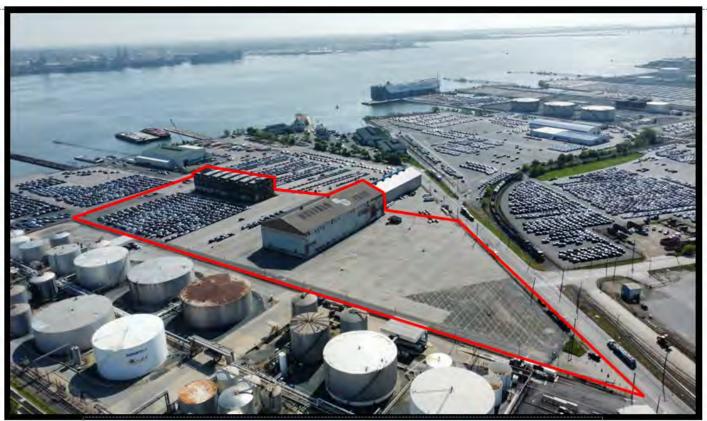

#### Gold And Company, LLC

5601 Newbury St. Baltimore, MD 21209

For More Information:

Jim Chivers 443.928.7522 cell jim@goldcommercial.net

- Fairfield Marine Terminal Property FOR SALE
- +/- 13.2 acres
- +/- 73,000 sf Total Building in Two Structures
- +/- 50,000 sf Crane Served Building w/+/- 36' Clear Height
- Minimum 25' x 25' Drive-In Doors
- Fenced, Lit, and Paved
- MI Zoning-Maritime Industrial
- South Baltimore City
- Short Term Lease in Place