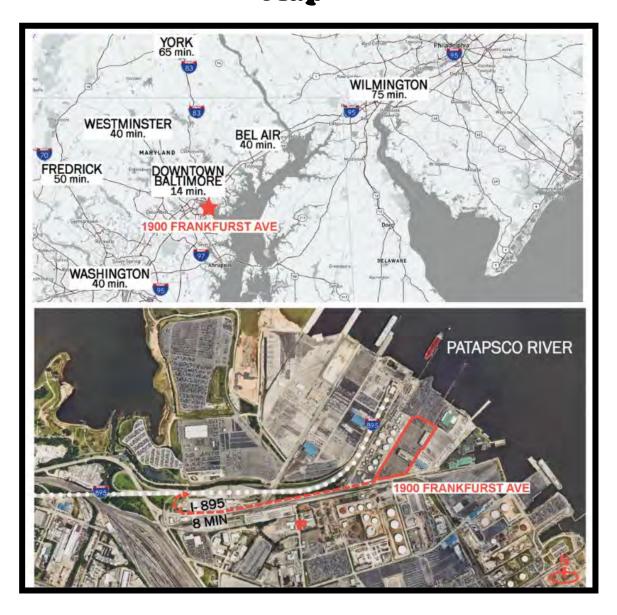

# 1900 Frankfurst Ave. Baltimore, MD 21226 Map

Jim Chivers Gold And Company, LLC 5601 Newbury St. Baltimore, MD 21209 410.578.1300 (Office)

www.goldcommercial.net