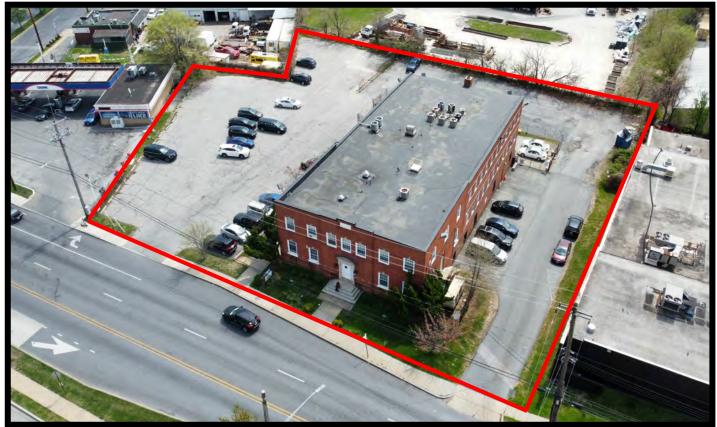

- Available FOR SALE / LEASE
- Freestanding 3 Story Building
- +/- 19,500 SF Building
- 1.23 Acres
- I-2—Heavy Industrial Zoning
- East Baltimore City Industrial Submarket
- Rear Drive-In Loading Door
- Office / Laboratory Build-Out
- Outside Storage Area / 60+ Parking Spaces
- Call For More Information