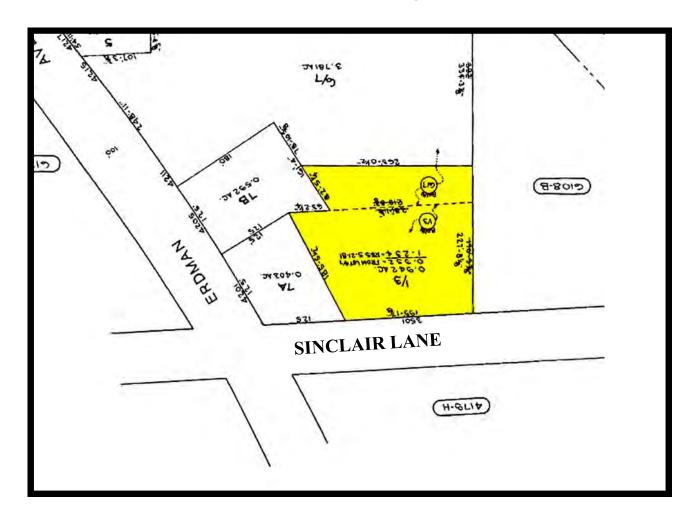

#### **Block Map**

Jim Chivers / Alex Simone Gold And Company, LLC 5601 Newbury St. Baltimore, MD 21209 410.578.1300 (Office)

www.goldcommercial.net