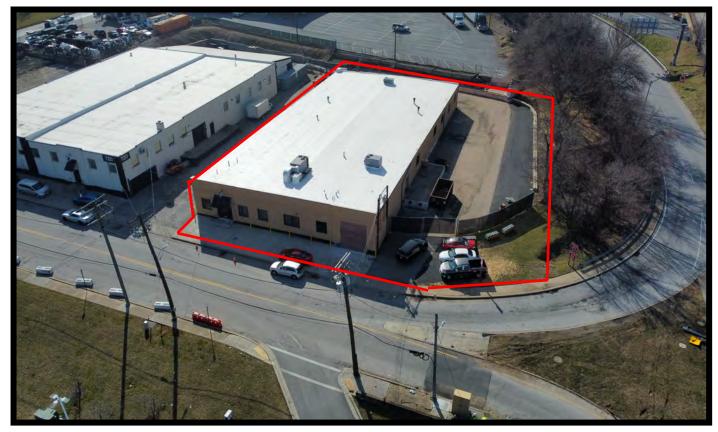

### 800 Debelius Ave. Baltimore, MD 21205

### Gold And Company, LLC

5601 Newbury St. Baltimore, MD 21209

Jim Chivers 443.928.7522 cell jim@goldcommercial.net

www.goldcommercial.net

- Flex Building Available FOR LEASE
- +/- 19,000 SF Building
- Completely Renovated
- · I-2—Heavy Industrial Zoning
- East Baltimore City Industrial Submarket
- Drive-In and Dock Loading Platform
- Some Outside Parking / Storage Area
- Heavy Power
- · +/- 18' Ceiling Height
- Call For More Information