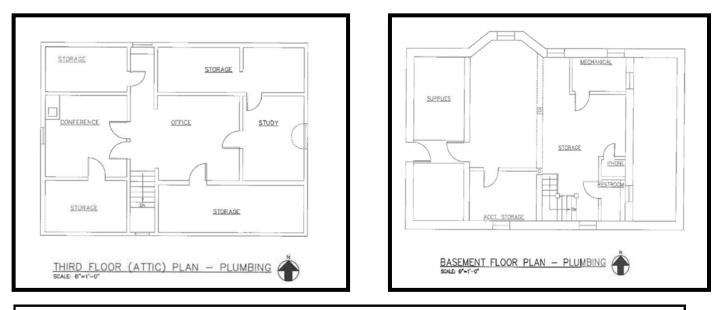

ivers 443.928.7522 cell jim@goldcommercial.net

www.goldcommercial.net

- Office Building Available FOR SALE / LEASE
- +/- 10,000 sf Building
- Partitioned Offices w/ Open Bullpen Area
- Kitchen Area / Break Room
- 3 Stories
- R-O Zoning-Baltimore City
- Warehouse / Drive-In For Additional Storage
- Off Street Parking Available
- Located 5 Mins from 695 / Easy Access to City
- CALL FOR MORE INFORMATION



#### **Gold And Company** Commercial Real Estate in the Baltimore Metropolitan Area

# 7518-7526 Harford Rd. Baltimore, MD

### **Interior Pictures**











Jim Chivers Gold And Company, LLC 410.578.1300 (Office) jim@goldcommercial.net



#### **Gold And Company** Commercial Real Estate in the Baltimore Metropolitan Area

# 7518-7526 Harford Rd. Baltimore, MD

### **Floor Layout**





#### Jim Chivers Gold And Company, LLC

#### 410.578.1300 (Office) jim@goldcommercial.net



#### **Gold And Company** *Commercial Real Estate in the Baltimore Metropolitan Area*

## 7518-7526 Harford Rd. Baltimore, MD

### Open Bullpen Layout 2nd Floor



Jim Chivers Gold And Company, LLC

410.578.1300 (Office) jim@goldcommercial.net



# Gold And Company

Commercial Real Estate in the Baltimore Metropolitan Area

# 7518-7526 Harford Rd. Baltimore, MD

MAP



Jim Chivers Gold And Company, LLC 5601 Newbury St. Baltimore, MD 21209

#### 410.578.1300 (Office)

www.goldcommercial.net