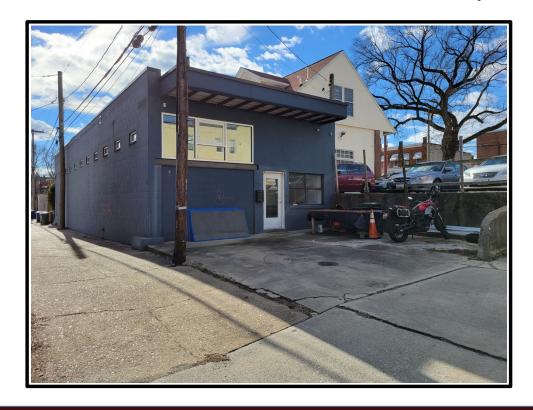

### 629 West 36th Street, Baltimore, Maryland 21211

- 2,184 sf +/- Office/Warehouse
- Available for sale or lease
- Quiet end of the Avenue in Hampden near Wyman Park
- 2 off-street parking spaces
- Recent renovations
- Conference room+kitchenette
- Secure access
- C-1 zoning
- Convenient walk to JHU