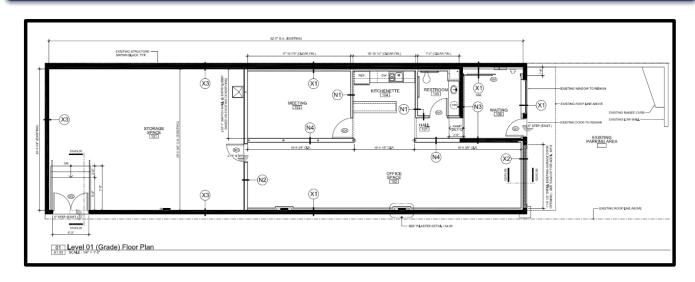

- 2,184 sf +/- Office/Warehouse
- Available for sale or lease
- Quiet end of the Avenue in Hampden near Wyman Park
- 2 off-street parking spaces
- Recent renovations
- Conference room+kitchenette
- Secure access
- C-1 zoning
- Convenient walk to JHU