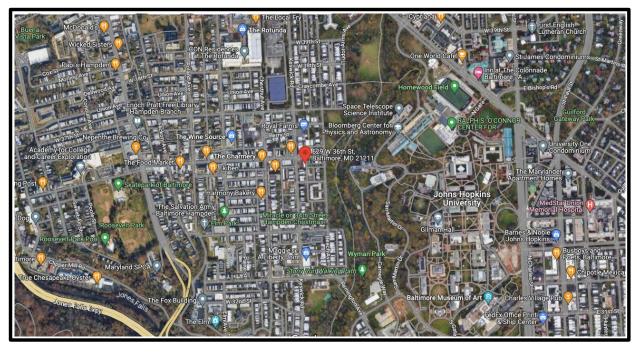

### 629 West 36th Street, Baltimore, Maryland 21211

- 2,184 sf +/- Office/Warehouse
- Available for sale or lease
- Quiet end of the Avenue in Hampden near Wyman Park
- 2 off-street parking spaces
- Recent renovations
- Conference room+kitchenette
- Secure access
- C-1 zoning
- Convenient walk to JHU