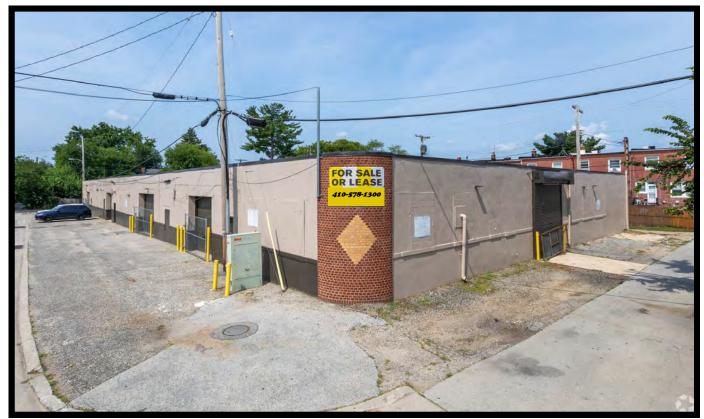

### GOLD AND COMPANY, LLC

**WWW.GOLDCOMMERCIAL.NET** 

Commercial Real Estate in the Baltimore Metropolitan Area

## 4100-4112 Aquarium Pl. MD 21215

### Gold And Company, LLC

- Drive-In Flex Building Available
- 17,580 sf Total Building Size
- Available from 2,580, 5,160 sf, 17,580 sf bays

5601 Newbury St. Baltimore, MD 21209

- All At Grade Drive-In Access
- I-1 Baltimore City—Industrial Zoning

Jim Chivers 443.928.7522 cell jim@goldcommercial.net New LED Lighting
+/- 16' Ceiling Height

2.5 Miles to I-83 / 4 Miles to I-695

Mike Sontag 443.324.0077 cell mike@goldcommercial.net

- NW Baltimore City Industrial Submarket
- Ideal For Contractors, Light Manufacturing, Auto, Etc..