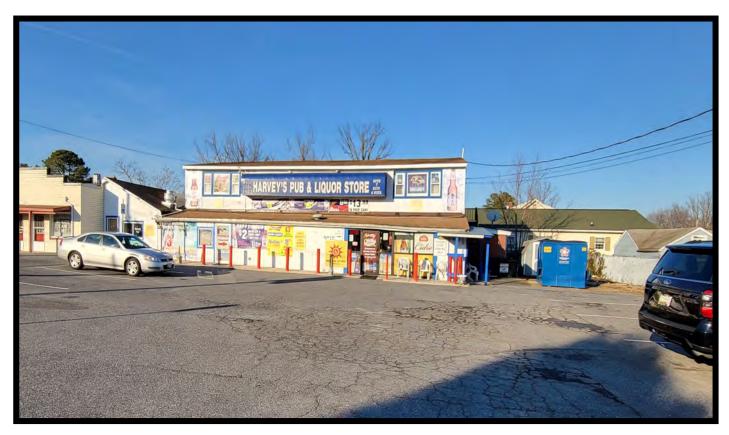

## 400 Myrth Ave. Essex, MD 21221

## Gold And Company, LLC

5601 Newbury St. Baltimore, MD 21209

Jim Chivers
443.928.7522 cell
jim@goldcommercial.net
www.goldcommercial.net

- Liquor Store / Tavern Building and Business
- Available FOR SALE
- East Baltimore County / Essex Submarket
- +/- 3,500 sf Building
- Includes Walk-In Coolers and Hood Systems
- BL—Baltimore County Zoning
- Class D-7 Day BWL License
- Turn-Key Liquor Store and Bar Business
- Parking +/- 12 Off Street Parking Spaces
- Contact us For More Information