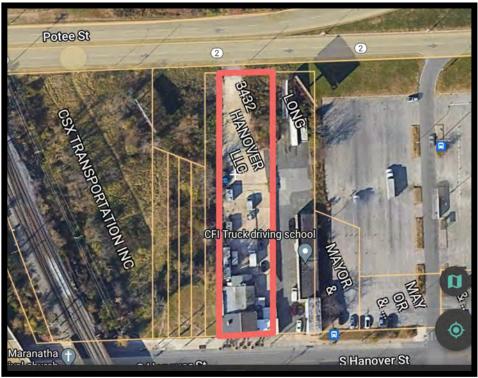

### **Block Map and Site**

Jim Chivers Gold And Company, LLC 5601 Newbury St. Baltimore, MD 21209 410.578.1300 (Office)

www.goldcommercial.net