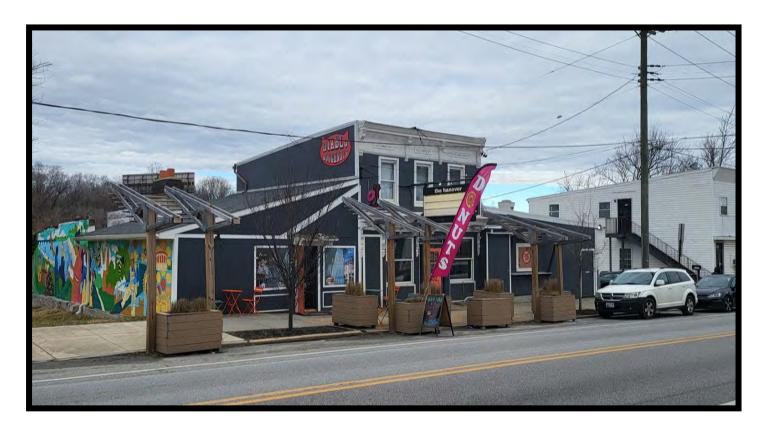

### 3432 S. Hanover St. Baltimore, MD 21225

### Gold And Company, LLC

5601 Newbury St. Baltimore, MD 21209

Jim Chivers
443.928.7522 cell
jim@goldcommercial.net
www.goldcommercial.net

- Commercial / Tavern Building Available FOR SALE
- South Baltimore Submarket
- 69' Frontage on S. Hanover and Potee St.
- Rear Concrete Parking Pad / Storage Area
- Includes Walk-In Coolers and Refrigeration Units
- · C-2 Zoning
- Liquor License can be included
- Short Distance to Federal Hill and Baltimore Peninsula
- Ideal for Brewery, Tavern, Catering, Commissaries
- Contact us For More Information