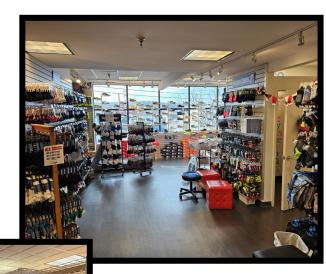

- +/- 3,900 sf Space Available
- Street Level—Excellent Visibility
- · Prime Location on York Rd.
- Open Floor Plan
- Off-Street Parking Available
- BL Zoning—Business Local
- Traffic Count: +/- 27,000 ADT
- Contact For More Information



### Gold And Company

Commercial Real Estate in the Baltimore Metropolitan Area

### **2045 York Rd. Timonium, MD 21093**

### **Space Plan**



Jim Chivers / Will McCullough Gold And Company, LLC 5601 Newbury St. Baltimore, MD 21209

410.578.1300 (Office)

www.goldcommercial.net



## Gold And Company

Commercial Real Estate in the Baltimore Metropolitan Area

# 2045 York Rd. Timonium, MD 21093 Birds Eye View







## Gold And Company

Commercial Real Estate in the Baltimore Metropolitan Area

# 2045 York Rd. Timonium, MD 21093 Additional Pictures