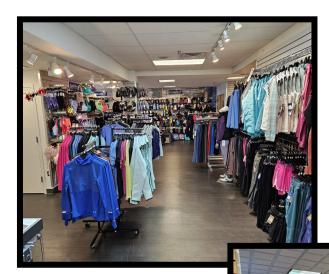

SE
- +/- 3,900 sf Space Available
- Street Level—Excellent Visibility
- · Prime Location on York Rd.
- Open Floor Plan
- Off-Street Parking Available
- BL Zoning—Business Local
- Traffic Count: +/- 27,000 ADT
- Contact For More Information



### Gold And Company

Commercial Real Estate in the Baltimore Metropolitan Area

### **2045 York Rd. Timonium, MD 21093**

### **Space Plan**



Jim Chivers / Will McCullough Gold And Company, LLC 5601 Newbury St. Baltimore, MD 21209

410.578.1300 (Office)

www.goldcommercial.net



## Gold And Company

Commercial Real Estate in the Baltimore Metropolitan Area

# 2045 York Rd. Timonium, MD 21093 Birds Eye View







## Gold And Company

Commercial Real Estate in the Baltimore Metropolitan Area

# 2045 York Rd. Timonium, MD 21093 Additional Pictures