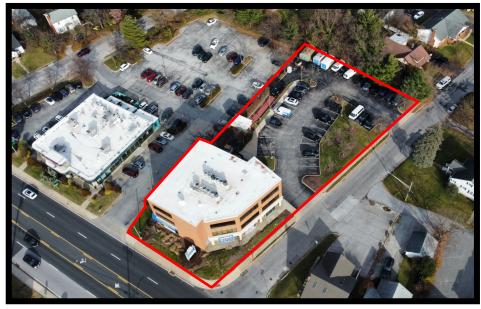

l jim@goldcommercial.net

Will McCullough 410.292.2985 cell will@goldcommercial.net

www.goldcommercial.net

- Retail / Office Space FOR LEASE
- +/- 3,900 sf Space Available
- Street Level—Excellent Visibility
- · Prime Location on York Rd.
- Open Floor Plan
- Off-Street Parking Available
- BL Zoning—Business Local
- Traffic Count: +/- 27,000 ADT
- Contact For More Information



### Gold And Company

Commercial Real Estate in the Baltimore Metropolitan Area

### **2045 York Rd. Timonium, MD 21093**

### **Space Plan**



Jim Chivers / Will McCullough Gold And Company, LLC 5601 Newbury St. Baltimore, MD 21209

410.578.1300 (Office)

www.goldcommercial.net



## Gold And Company

Commercial Real Estate in the Baltimore Metropolitan Area

# 2045 York Rd. Timonium, MD 21093 Birds Eye View







## Gold And Company

Commercial Real Estate in the Baltimore Metropolitan Area

# 2045 York Rd. Timonium, MD 21093 Additional Pictures