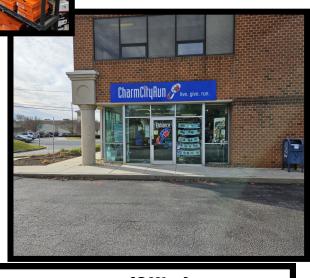

/- 3,900 sf Space Available
- Street Level—Excellent Visibility
- · Prime Location on York Rd.
- Open Floor Plan
- Off-Street Parking Available
- BL Zoning—Business Local
- Traffic Count: +/- 27,000 ADT
- Contact For More Information



### Gold And Company

Commercial Real Estate in the Baltimore Metropolitan Area

### **2045 York Rd. Timonium, MD 21093**

### **Space Plan**



Jim Chivers / Will McCullough Gold And Company, LLC 5601 Newbury St. Baltimore, MD 21209

410.578.1300 (Office)

www.goldcommercial.net



## Gold And Company

Commercial Real Estate in the Baltimore Metropolitan Area

# 2045 York Rd. Timonium, MD 21093 Birds Eye View







## Gold And Company

Commercial Real Estate in the Baltimore Metropolitan Area

# 2045 York Rd. Timonium, MD 21093 Additional Pictures