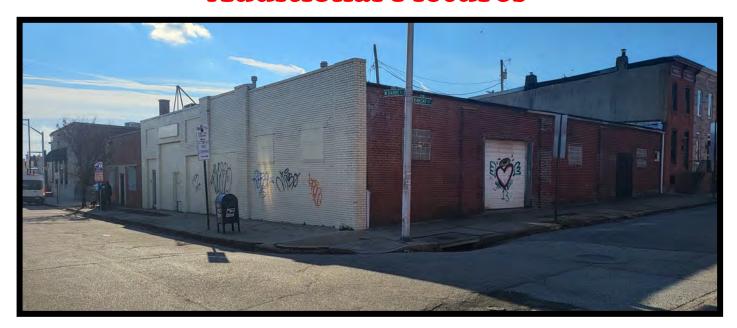

t. Baltimore, MD 21209

For More Information:

**Jim Chivers** 443.928.7522 cell jim@goldcommercial.net +/- 7,000 sf Buildings in the Pigtown Neighborhood

**Available FOR SALE or LEASE** 

Flex / Warehouse Buildings

Two Parcels—Can Sell / Lease Separately

1009 W Barre St.- +/- 1,500 sf

1011 W Barre St. - +/- 5,500 sf

Adjacent to Washington Blvd. and MLK Blvd.

Drive-In Loading w/ Some Off Street Parking

C-2 Zoning-Baltimore City

www.goldcommercial.net •

+/- 14'-16' Warehouse Ceiling Height

**Call For More Information** 

**Contact for More Information** 

This property offering is subject to change without notice. All information is deemed reliable but not guaranteed.



# **Gold And Company**

Commercial Real Estate in the Baltimore Metropolitan Area

## **Additional Pictures**







## **Gold And Company**

Commercial Real Estate in the Baltimore Metropolitan Area

## 1009 & 1011 W. Barre St. Baltimore, MD 21230

#### **BLOCK MAP AND AREA MAP**





Jim Chivers Gold And Company, LLC 410.578.1300 (Office)
www.goldcommercial.net