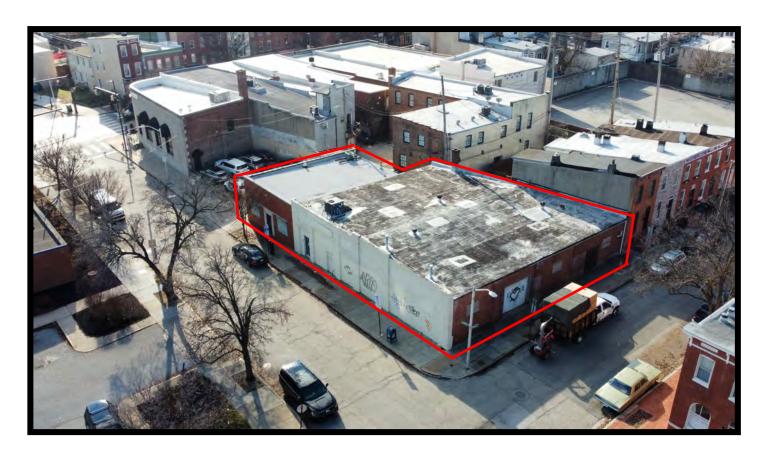

### 1009 & 1011 W. Barre St. Baltimore, MD 21230

Flex / Warehouse Buildings

Two Parcels—Can Sell / Lease Separately

1009 W Barre St.- +/- 1,500 sf

1011 W Barre St. - +/- 5,500 sf

Adjacent to Washington Blvd. and MLK Blvd.

Drive-In Loading w/ Some Off Street Parking

C-2 Zoning-Baltimore City

www.goldcommercial.net •

+/- 14'-16' Warehouse Ceiling Height

**Call For More Information** 

**Contact for More Information** 

This property offering is subject to change without notice. All information is deemed reliable but not guaranteed.