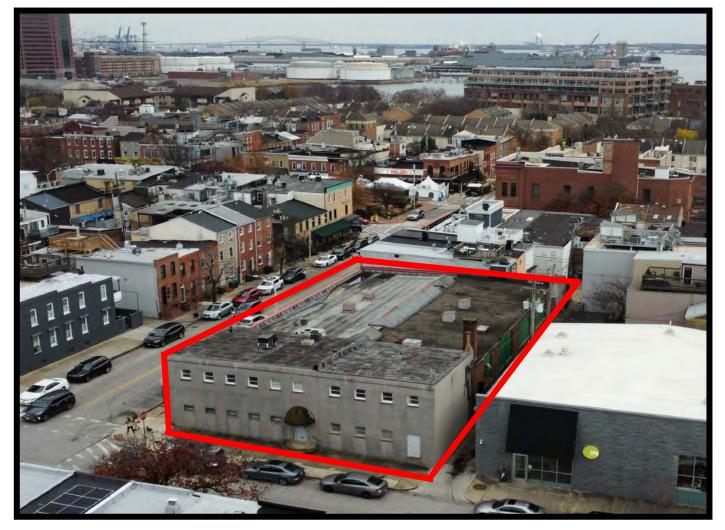

### 1000 S. Linwood Ave. Baltimore, MD 21224

| Gold And                                | • |  |
|-----------------------------------------|---|--|
| Company, LLC                            | • |  |
| 5601 Newbury St.<br>Baltimore, MD 21209 | • |  |
| For More Information:                   | • |  |
| Jim Chivers                             | • |  |
| 443.928.7522 cell                       | • |  |
| jim@goldcommercial.net                  | • |  |
| www.goldcommercial.net                  | • |  |
|                                         |   |  |

- +/- 11,000 sf Building in the Heart of Canton
- Available FOR SALE
- Adjacent to O'Donnell St. and the Canton Square
- Drive-In Loading
- 2 Story Office
  - +/- 16'-18' Warehouse Ceiling Height
  - C-1 Zoning—Baltimore City