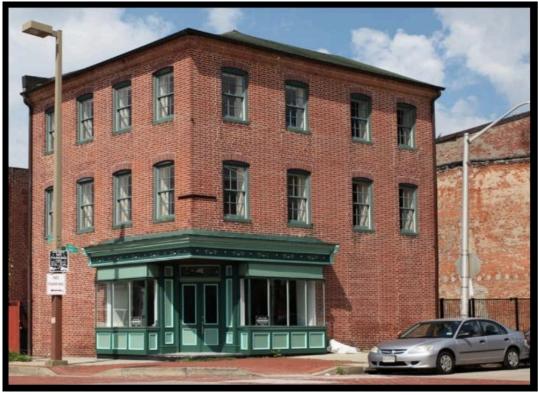

## 1534 Fleet Street, Baltimore, Maryland 21231

- Available for lease or sale
- Classic Renovation of an Historic Building
- 3,000 +/- sf
- Secure parking for 5
- Ideal for professional service providers, tech firms, etc.
- C-1 zoning
- Fells Point CHAP Historic district
- Move-in Ready