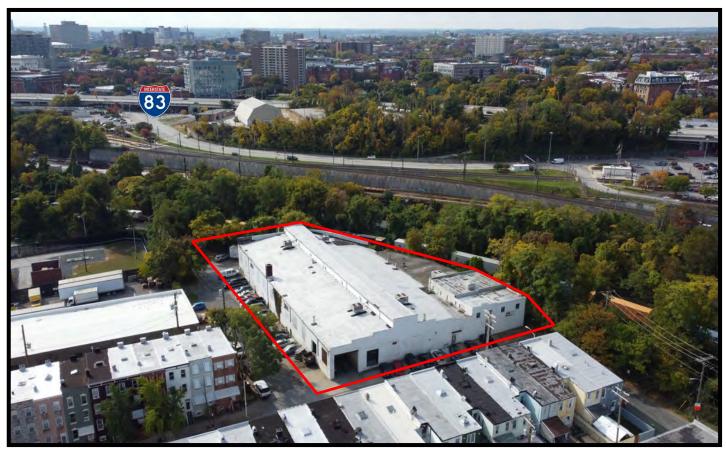

#### 501 W. 23rd St. Baltimore, MD 21211

# Gold And Company, LLC

5601 Newbury St. Baltimore, MD 21209

Jim Chivers
443.928.7522 cell
jim@goldcommercial.net
www.goldcommercial.net

- +/- 33,000 sf Warehouse AVAILABLE
- I-1 Zoning—Baltimore City Industrial
- Remington Industrial Submarket
- · Located in a HUB Zone
- Heavy Power
- Interior Dock Platform Loading and Drive-In Door
- Centrally Located in Baltimore City
- Near I-83
- Ideal for Owner / User or Redevelopment
- Call For More Information