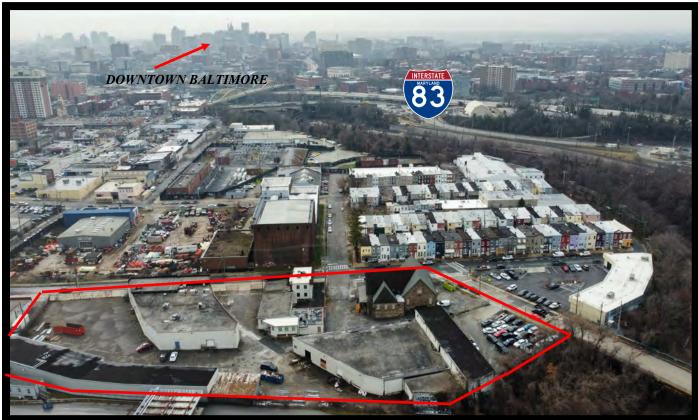

### Gold And Company, LLC

- COMMERCIAL PROPERTY AVAILABLE FOR SALE
- Company, LLC . +/- 52,800 sf in Five Buildings

5601 Newbury St. Baltimore, MD 21209

- 2.5 Total Acres
- Drive-In and Dock Loading

#### For More Information:

C-3 Zoning—General Commercial Use

Jim Chivers 443.928.7522 cell jim@goldcommercial.net Two Parcels

jim@goldcommercial.net
Alex Simone

alex@goldcommercial.net

443.845.4413 cell

- Centrally Located Baltimore City
- Access to Baltimore's Major Transportation Corridor
- Fenced and Lit Yard
- Short-Term Tenants / Income in Place
- Contact for More Information