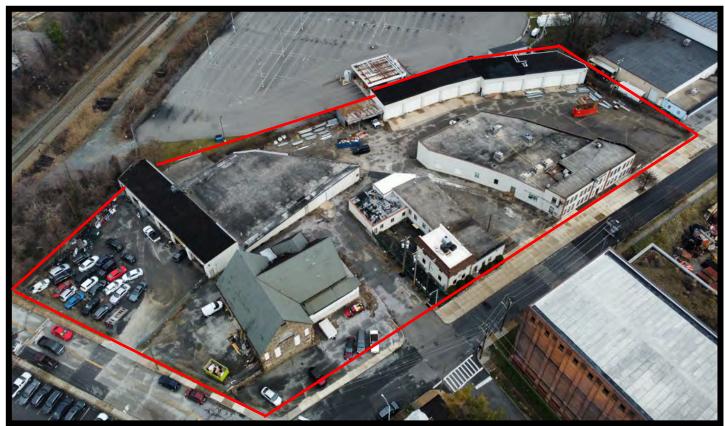

### 330 & 400 West 24th St. Baltimore, MD 21211

### Gold And Company, LLC

- COMMERCIAL PROPERTY AVAILABLE FOR SALE
- Company, LLC . +/- 52,800 sf in Five Buildings

5601 Newbury St. Baltimore, MD 21209

- 2.5 Total Acres
- Drive-In and Dock Loading

#### For More Information:

C-3 Zoning—General Commercial Use

Jim Chivers 443.928.7522 cell jim@goldcommercial.net Two Parcels

jim@goldcommercial.net
Alex Simone

alex@goldcommercial.net

443.845.4413 cell

- Centrally Located Baltimore City
- Access to Baltimore's Major Transportation Corridor
- Fenced and Lit Yard
- Short-Term Tenants / Income in Place
- Contact for More Information