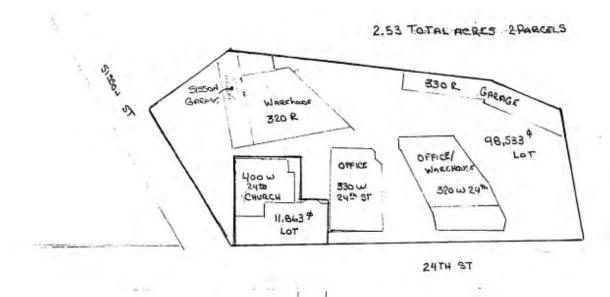

#### **Building Sketch**

|                      |                  | Office | Warehouse                               | Total  |
|----------------------|------------------|--------|-----------------------------------------|--------|
| Building             | Use              | SF     | SF                                      | SF     |
| 320 West 24th        | office-warehouse | 12,000 | 1,500                                   | 13,500 |
| 320 West 24th - Rear | warehouse        | 300    | 12,000                                  | 12,300 |
| 330 West 24th        | office           | 6,100  | A 1 1 1 1 1 1 1 1 1 1 1 1 1 1 1 1 1 1 1 | 6,100  |
| 330 West 24th - Rear | gerege           |        | 7,800                                   | 7,800  |
| 400 West 24th        | church           |        | 5,000                                   | 5,000  |
| Sisson               | gerege           |        | 5,100                                   | 5,100  |
|                      |                  | 18,400 | 31,400                                  | 49,800 |