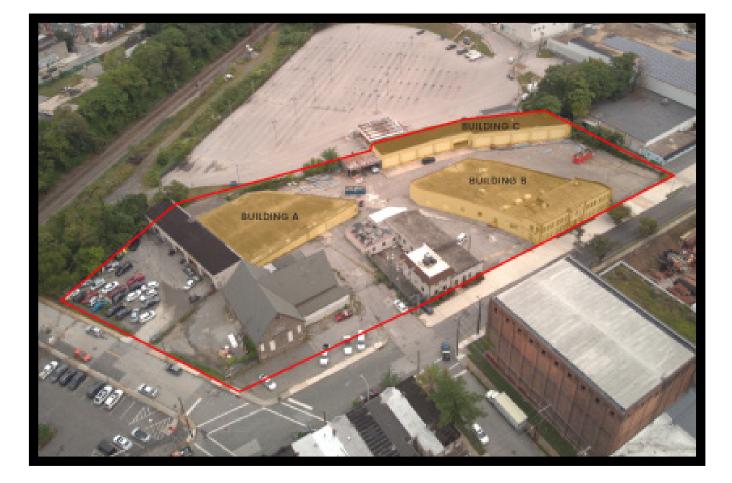

#### 320 W. 24TH ST. BALTIMORE, MD 21211

GOLD AND COMPANY, LLC 5601 NEWBURY ST. BALTIMORE, MD 21209

- Flex/Warehouse Available FOR LEASE
- Central Baltimore City Industrial Submarket
- Access to Baltimore City's Main Thoroughfares
- +/- 31,500 sf Available in 3 Buildings
- Building A: +/- 11,700 sf, Dock and Drive-in, +/- 14'-16'
- Building B: +/- 12,000 sf, Dock Loading, +/- 2,000 sf Office
- Building C: +/- 7,800 sf, Multiple Drive-in Doors
- Professional Landlord and Management
- Call For More Information