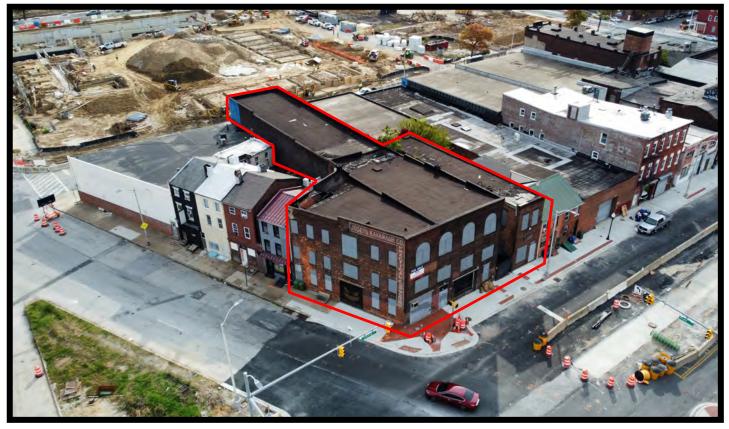

#### 201-207 S. Central Ave. Baltimore, MD 21202

#### Gold And . Company, LLC .

5601 Newbury St. Baltimore, MD 21209

**Jim Chivers** 

- +/- 18,000 sf Buildings Available FOR SALE
- Central Ave. Core Industrial Submarket
- Crane Served / 5 Ton Crane
- Located in a Qualified Opportunity and HUB Zone
- Heavy Power
- 2 Parcels
- 443.928.7522 cell jim@goldcommercial.net • R www.goldcommercial.net
  - **Rear Oversized Drive-In Door**
  - Near Baltimore City's New Major Redevelopments
  - At the Intersection of E. Pratt and S. Central Ave.
  - Ideal for Owner / User or Redevelopment
  - Call For More Information