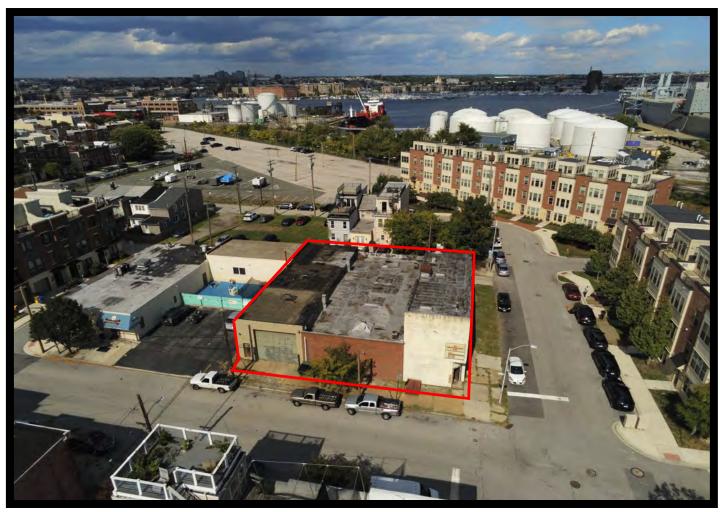

#### 1642 Beason St. Baltimore, MD 21230

#### Gold And Company, LLC

5601 Newbury St. Baltimore, MD 21209

Jim Chivers 443.928.7522 cell jim@goldcommercial.net

www.goldcommercial.net

- +/- 8,100 sf Buildings FOR SALE
- Located in the Heart of Locust Point
- +/- 6,400 sf Land Area
- 2 Parcels
- Drive-In Warehouse w/ Two Story Structure
- Ideal for Redevelopment or Owner-User
- · Adjacent to Silo Point, Near Port Covington and UA Campus
- Call For More Information