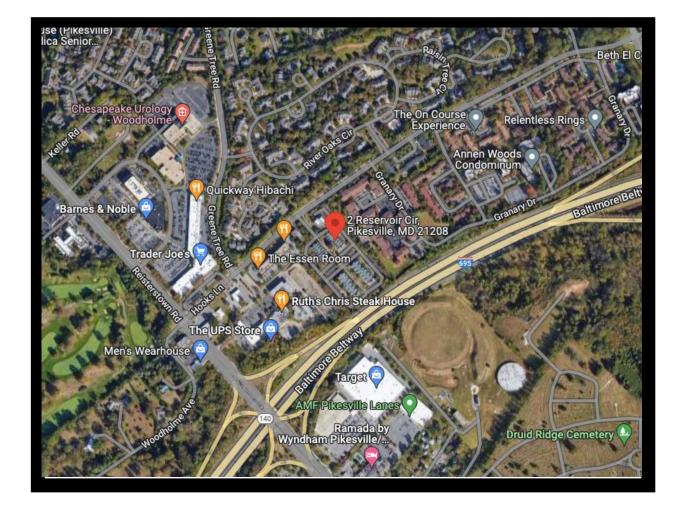

### 2 Reservoir Circle, Suite 201, Pikesville, MD 21208

#### 2 Reservoir Circle, Suite 201, Pikesville, MD 21208

Alex Simone / Mitch Gold Gold and Company, LLC 5601 Newbury St. Baltimore, MD 21209

410.578.1300 www.goldcommercial.net