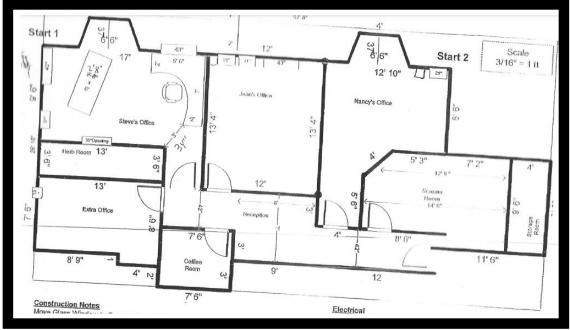

## **Gold** and **Company**, LLC

5601 Newbury St. Baltimore, MD 21209

**Alex Simone** 443.845.4413 <u>Alex@goldcommercial.net</u>

Mitch Gold 410.456.2492

Office: 410.578.1300 www.goldcommercial.net

- 1,200 +/- sf office condo
- FOR SALE
- 3 Private Offices
- Quiet, professional park
- 2<sup>nd</sup> story Elevator Serviced
- Kitchenette & Restroom
- Off Hooks Lane near I-695
- Ideal for any professional
- Mitch@goldcommercial.net \$430 monthly condo fee covers all outdoor and roof maintenance