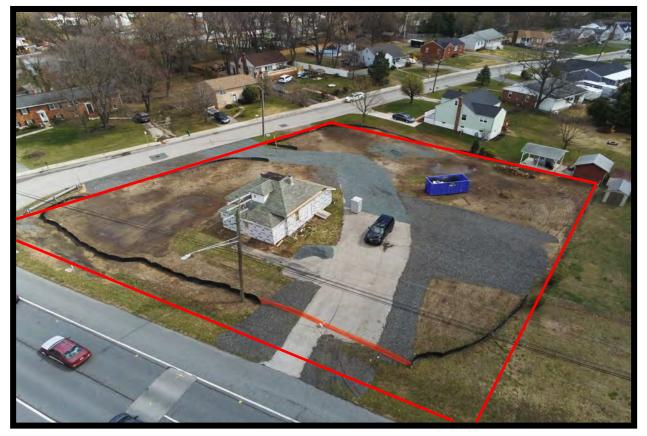

### 7048 Aviation Blvd., Glen Burnie, MD 21061

#### 5601 Newbury St. Baltimore, MD 21209

Jim Chivers 443.928.7522 cell jim@goldcommercial.net www.goldcommercial.net

- Commercial Property Available FOR SALE
- Across from Baltimore Washington International Airport
- 0.654 Acres
- +/- 1,000 sf Existing Building—Shell Condition
- Located on Corner Lot
- Access from Both Directions on Aviation Blvd.
- Excellent Frontage
- Zoning Type: Small Business District (SB)
- Excellent Access to I-97 / 695 / MD 100
- Ideal for an Owner-User
- Call for More Information