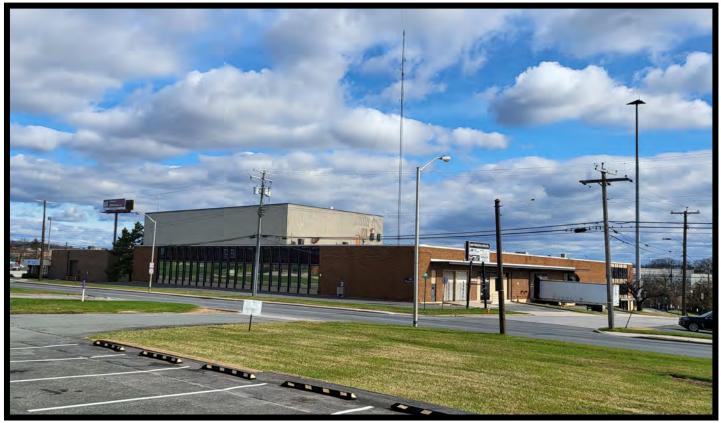

### 6600 Moravia Park Rd. Baltimore, MD 21237

### Gold And Company, LLC

5601 Newbury St. Baltimore, MD 21209

Jim Chivers 443.928.7522 cell jim@goldcommercial.net

Mitch Gold 410.456.2492 cell mitch@goldcommercial.net

www.goldcommercial.net

- Freestanding Warehouse FOR SALE
- +/- 60,000 sf
- Well Maintained Warehouse w/ Offices / Air Conditioned
  Warehouse / Heavy Power
- 2.26 Acres w/ I-1 Zoning—Baltimore City
- 6 Interior Loading Docks w/ 2 Drive-In Doors
- Situated between I-95 and I-895
- +/- 5 Miles to Seagirt / Dundalk Port
- 18' 34' Ceiling Heights
- Wet Sprinkler System
- Partially Leased