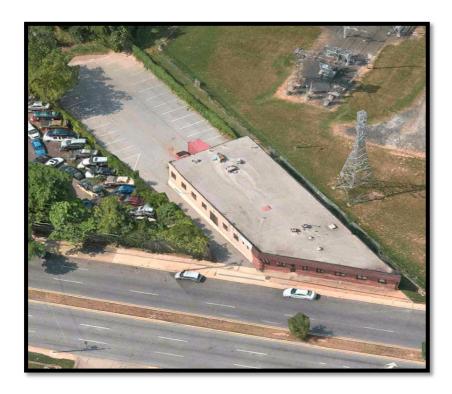

### 4705 Erdman Ave, Baltimore, MD 21205

Gold and Company, LLC 5601 Newbury St. Baltimore, MD 21209

Gary Glover 443.629-2133 gary@goldcommercial.net

Mitch Gold 410.456.2492 Mitch@goldcommercial.net

#### **Industrial/Flex Building FOR SALE**

- · Building Size: 6,118 sf
- Lot Size: 19,733 sf
- Lot is Fenced and Paved
- · Zoning: I-2
- Heavy Power
- Fully Conditioned Space
- Great Exposure on Busy Erdman Ave
- Proximity to I-95 and I-695