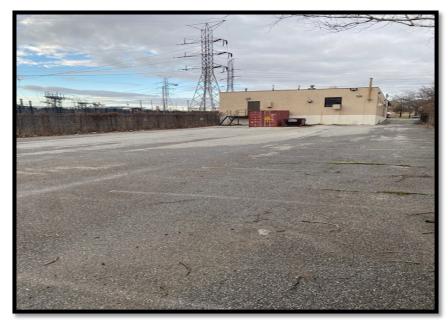

## **Gold and Company**

Commercial Real Estate in the Baltimore Metropolitan Area



### 4705 Erdman Ave, Baltimore, MD 21205

Gold and Company, LLC 5601 Newbury St. Baltimore, MD 21209

Gary Glover 443.629-2133 gary@goldcommercial.net

Mitch Gold 410.456.2492 Mitch@goldcommercial.net

#### **Industrial/Flex Building FOR SALE**

- · Building Size: 6,118 sf
- Lot Size: 19,733 sf
- Lot is Fenced and Paved
- · Zoning: I-2
- Heavy Power
- Fully Conditioned Space
- Great Exposure on Busy Erdman Ave
- Proximity to I-95 and I-695



# **Gold and Company**

#### Commercial Real Estate in the Baltimore Metropolitan Area

### *Images*









## **Gold and Company**

#### Commercial Real Estate in the Baltimore Metropolitan Area

#### MAP



Gary Glover/ Mitch Gold Gold and Company, LLC 5601 Newbury St. Baltimore, MD 21209 410.578.1300 www.goldcommercial.net