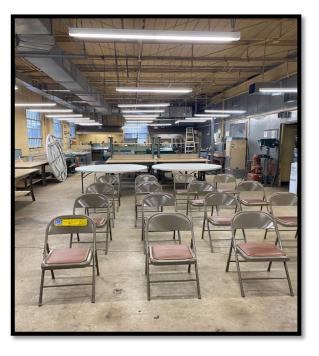

## **Gold and Company**

Commercial Real Estate in the Baltimore Metropolitan Area



### 4705 Erdman Ave, Baltimore, MD 21205

Gold and Company, LLC 5601 Newbury St. Baltimore, MD 21209

Gary Glover 443.629-2133 gary@goldcommercial.net

Mitch Gold 410.456.2492 Mitch@goldcommercial.net

#### **Industrial/Flex Building FOR SALE**

- · Building Size: 6,118 sf
- Lot Size: 19,733 sf
- Lot is Fenced and Paved
- · Zoning: I-2
- Heavy Power
- Fully Conditioned Space
- Great Exposure on Busy Erdman Ave
- Proximity to I-95 and I-695



# **Gold and Company**

#### Commercial Real Estate in the Baltimore Metropolitan Area

### *Images*









## **Gold and Company**

#### Commercial Real Estate in the Baltimore Metropolitan Area

#### MAP



Gary Glover/ Mitch Gold Gold and Company, LLC 5601 Newbury St. Baltimore, MD 21209 410.578.1300 www.goldcommercial.net