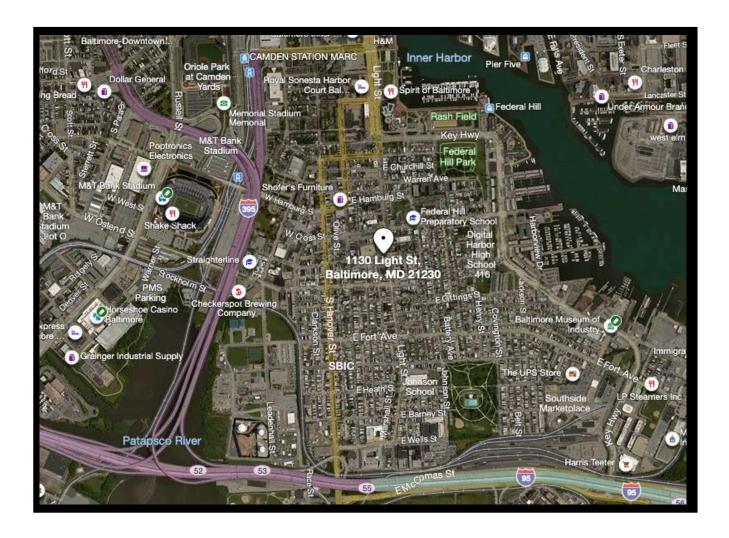

#### 1130 Light Street, Baltimore, MD 21230

- FOR LEASE
- Corner Retail-Office Space
- Federal Hill
  - 1 block south of Cross
    Street Market
- Corner of Light and West Sts.
- 2,300 square feet
- C-1 zoning Broad Uses
- Excellent Demographics
- Full basement for storage
- Convenient to I-95