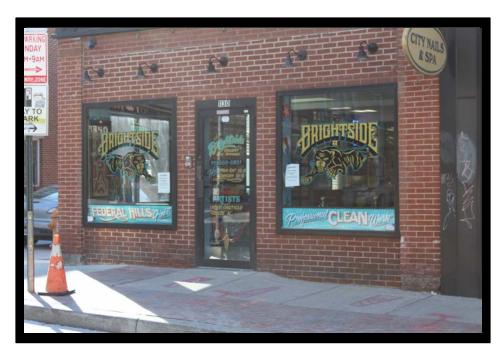

- FOR LEASE
- Corner Retail-Office Space
- Federal Hill
  - 1 block south of Cross
    Street Market
- Corner of Light and West Sts.
- 2,300 square feet
- C-1 zoning Broad Uses
- Excellent Demographics
- Full basement for storage
- Convenient to I-95

#### 1130 Light Street, Baltimore, MD 21230