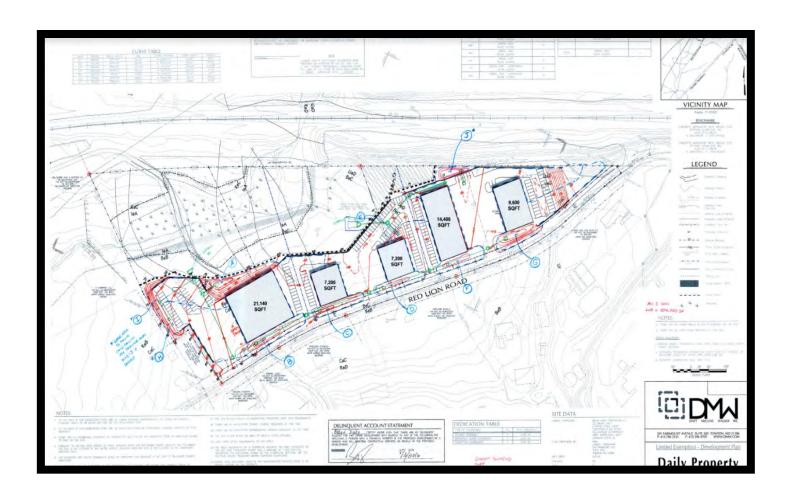

# **Gold And Company**

Commercial Real Estate in the Baltimore Metropolitan Area

## 11350-11420 Red Lion Rd.

## **Proposed Layouts**

Jim Chivers Gold And Company, LLC 5601 Newbury St. Baltimore, MD 21209 410.578.1300 (Office)

www.goldcommercial.net