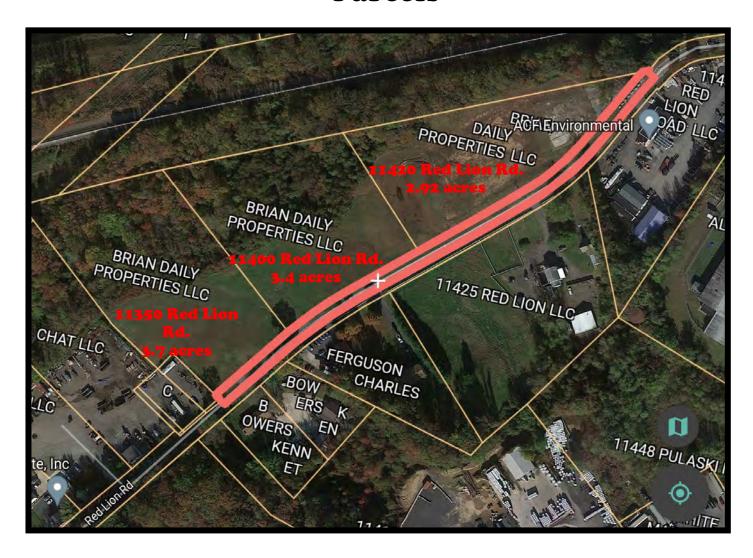

# **Gold And Company**

Commercial Real Estate in the Baltimore Metropolitan Area

### 11350-11420 Red Lion Rd. White Marsh, MD

#### **Parcels**

Jim Chivers Gold And Company, LLC 5601 Newbury St. Baltimore, MD 21209 410.578.1300 (Office)

www.goldcommercial.net

## Gold And Company, LLC

5601 Newbury St. Baltimore, MD 21209

Jim Chivers 443.928.7522 cell jim@goldcommercial.net

www.goldcommercial.net

- 10.4 ACRES AVAILABLE FOR SALE
- ML Zoning—Baltimore County Industrial
- 3 Separate Parcels
- Build up to +/- 60,000 sf of Buildings
- Close Access to I-95 and Pulaski Hwy
- East Baltimore County Industrial Submarket
- Public Water and Sewer
- Contact us for More Information