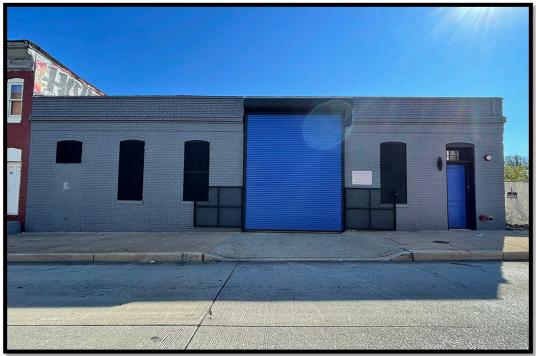

#### 611 S Monroe St., Baltimore, MD 21223

Gold and Company, LLC 5601 Newbury St. Baltimore, MD 21209

Gary Glover 443.629-2133 gary@goldcommercial.net

Mitch Gold 410.456.2492 Mitch@goldcommercial.net

#### **Industrial Building Available**

- · Building Size: 11,300 sf
- · Zoning: I-1
- Ceiling Height: 15'
- Complete Renovation in 2020
- Like-new Condition
- Heavy Power
- Great Exposure
- One Mile from I-95 and MD-295