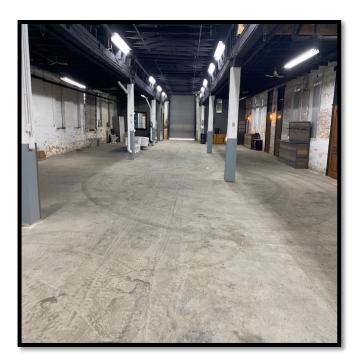

### **Gold and Company**

Commercial Real Estate in the Baltimore Metropolitan Area



#### 611 S Monroe St., Baltimore, MD 21223

Gold and Company, LLC 5601 Newbury St. Baltimore, MD 21209

Gary Glover 443.629-2133 gary@goldcommercial.net

Mitch Gold 410.456.2492 Mitch@goldcommercial.net

#### **Industrial Building Available**

- · Building Size: 11,300 sf
- · Zoning: I-1
- Ceiling Height: 15'
- Complete Renovation in 2020
- Like-new Condition
- Heavy Power
- Great Exposure
- One Mile from I-95 and MD-295



# **Gold and Company**

#### Commercial Real Estate in the Baltimore Metropolitan Area

### *Images*











## Gold and Company

#### Commercial Real Estate in the Baltimore Metropolitan Area

#### MAP



Gary Glover/ Mitch Gold Gold and Company, LLC 5601 Newbury St. Baltimore, MD 21209 410.578.1300 www.goldcommercial.net