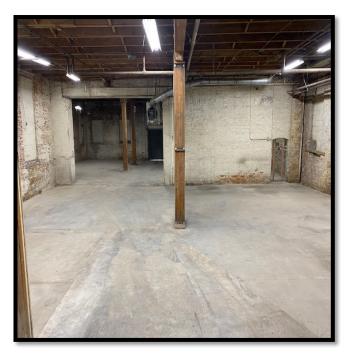

### **Gold and Company**

Commercial Real Estate in the Baltimore Metropolitan Area



#### 611 S Monroe St., Baltimore, MD 21223

Gold and Company, LLC 5601 Newbury St. Baltimore, MD 21209

Gary Glover 443.629-2133 gary@goldcommercial.net

Mitch Gold 410.456.2492 Mitch@goldcommercial.net

#### **Industrial Building Available**

- · Building Size: 11,300 sf
- · Zoning: I-1
- Ceiling Height: 15'
- Complete Renovation in 2020
- Like-new Condition
- Heavy Power
- Great Exposure
- One Mile from I-95 and MD-295



# **Gold and Company**

#### Commercial Real Estate in the Baltimore Metropolitan Area

### *Images*











## Gold and Company

#### Commercial Real Estate in the Baltimore Metropolitan Area

#### MAP



Gary Glover/ Mitch Gold Gold and Company, LLC 5601 Newbury St. Baltimore, MD 21209 410.578.1300 www.goldcommercial.net