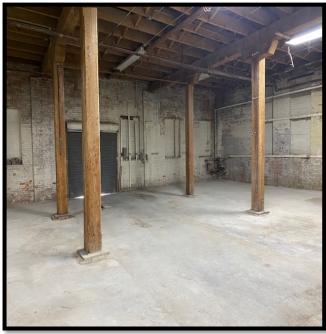

### **Gold and Company**

Commercial Real Estate in the Baltimore Metropolitan Area



#### 611 S Monroe St., Baltimore, MD 21223

Gold and Company, LLC 5601 Newbury St. Baltimore, MD 21209

Gary Glover 443.629-2133 gary@goldcommercial.net

Mitch Gold 410.456.2492 Mitch@goldcommercial.net

#### **Industrial Building Available**

- · Building Size: 11,300 sf
- · Zoning: I-1
- Ceiling Height: 15'
- Complete Renovation in 2020
- Like-new Condition
- Heavy Power
- Great Exposure
- One Mile from I-95 and MD-295



# **Gold and Company**

#### Commercial Real Estate in the Baltimore Metropolitan Area

### *Images*











## Gold and Company

#### Commercial Real Estate in the Baltimore Metropolitan Area

#### MAP



Gary Glover/ Mitch Gold Gold and Company, LLC 5601 Newbury St. Baltimore, MD 21209 410.578.1300 www.goldcommercial.net