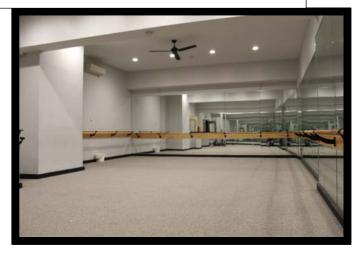

### 511 South Caroline Street, Baltimore, MD 21231

Full kitchen w/range hood + 2 walk-in coolers

Front of House seats up to 75

 $2^{\rm nd}$  Story Fitness/Dance Spaces will be delivered vacant – Full Locker Rooms Built Out