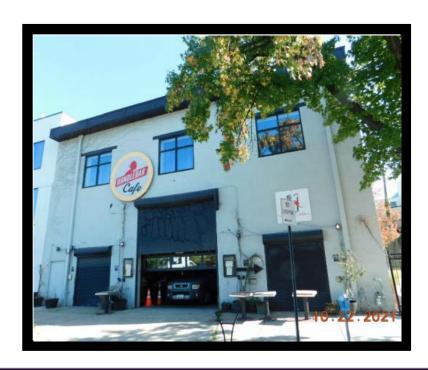

- Handlebar Café & Bike Shop FOR SALE (real estate/FF&E)
- Located in Fells Point
- 7,000 +/- sf building on 2 floors
- Elevator service
- C-1 zoning
- Demised for multiple tenants
- Liquor license, kitchen/fitness /restaurant equipment included
- Recent appraisal available for qualified interested parties

### 511 South Caroline Street, Baltimore, MD 21231

Full kitchen w/range hood + 2 walk-in coolers

Front of House seats up to 75

 $2^{\rm nd}$  Story Fitness/Dance Spaces will be delivered vacant – Full Locker Rooms Built Out