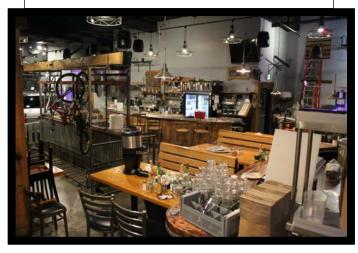

- Handlebar Café & Bike Shop FOR SALE (real estate/FF&E)
- Located in Fells Point
- 7,000 +/- sf building on 2 floors
- Elevator service
- C-1 zoning
- Demised for multiple tenants
- Liquor license, kitchen/fitness /restaurant equipment included
- Recent appraisal available for qualified interested parties

### 511 South Caroline Street, Baltimore, MD 21231

Full kitchen w/range hood + 2 walk-in coolers

Front of House seats up to 75

 $2^{\rm nd}$  Story Fitness/Dance Spaces will be delivered vacant – Full Locker Rooms Built Out