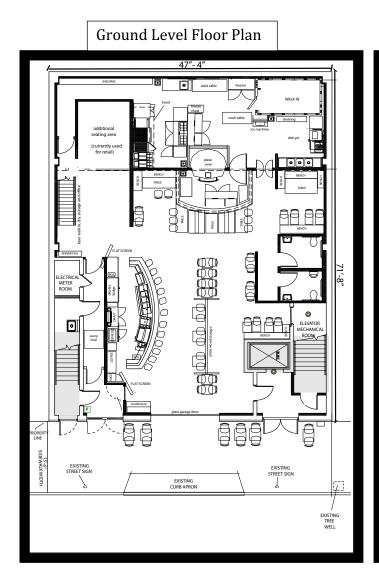

- Handlebar Café & Bike Shop FOR SALE (real estate/FF&E)
- Located in Fells Point
- 7,000 +/- sf building on 2 floors
- Elevator service
- C-1 zoning
- Demised for multiple tenants
- Liquor license, kitchen/fitness /restaurant equipment included
- Recent appraisal available for qualified interested parties

### 511 South Caroline Street, Baltimore, MD 21231

Full kitchen w/range hood + 2 walk-in coolers

Front of House seats up to 75

 $2^{\rm nd}$  Story Fitness/Dance Spaces will be delivered vacant – Full Locker Rooms Built Out