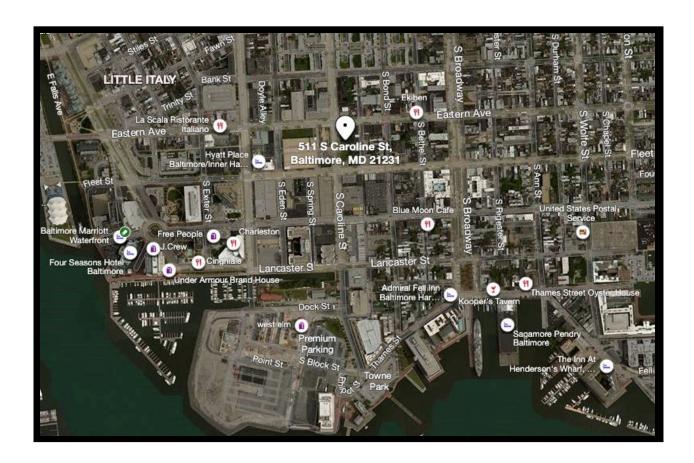

### 511 South Caroline Street, Baltimore, MD 21231

Map of Fells Point

Mitch Gold / Alex Simone Gold and Company, LLC 5601 Newbury St. Baltimore, MD 21209 410.578.1300 www.goldcommercial.net