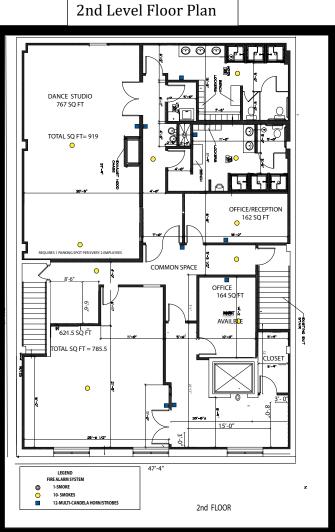

### 511 South Caroline Street, Baltimore, MD 21231

Full kitchen w/range hood + 2 walk-in coolers

Front of House seats up to 75

 $2^{\rm nd}$  Story Fitness/Dance Spaces will be delivered vacant – Full Locker Rooms Built Out