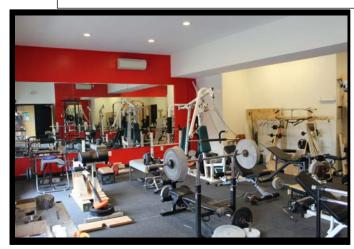

### 511 South Caroline Street, Baltimore, MD 21231

Full kitchen w/range hood + 2 walk-in coolers

Front of House seats up to 75

 $2^{\rm nd}$  Story Fitness/Dance Spaces will be delivered vacant – Full Locker Rooms Built Out