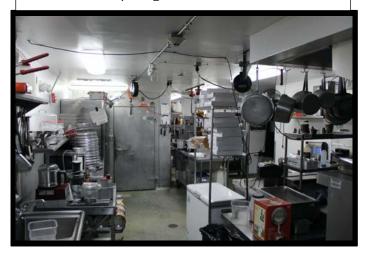

### 511 South Caroline Street, Baltimore, MD 21231

Full kitchen w/range hood + 2 walk-in coolers

Front of House seats up to 75

 $2^{\rm nd}$  Story Fitness/Dance Spaces will be delivered vacant – Full Locker Rooms Built Out