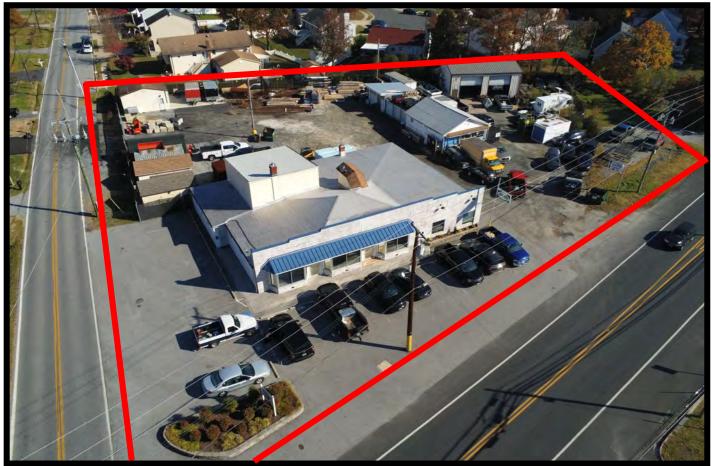

### Gold And Company, LLC

5601 Newbury St. Baltimore, MD 21209

Jim Chivers 443.928.7522 cell jim@goldcommercial.net

- Baltimore County Commercial Building FOR SALE
- +/- 7,000 sf Total Buildings
- +/- 5,000 sf Main Building / Office—First Class Buildout
- +/- 2,000 sf Drive-In Maintenance and Storage Bldgs.
- 1.28 Acres Land Area
- BL Zoning—Baltimore County
- Partially Leased
- Easy Access to 702 / 695 / I-95
- Call For More Information

## 601 Back River Neck Rd. Essex, MD 21221

**Property Survey** 

Jim Chivers Gold And Company, LLC 5601 Newbury St. Baltimore, MD 21209 410.578.1300 (Office)