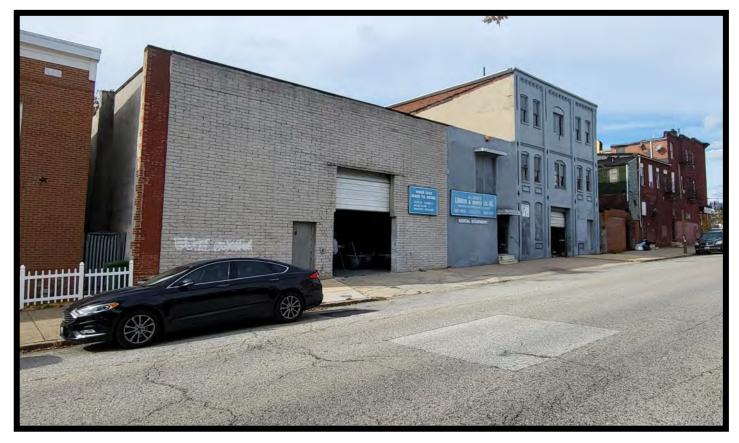

### 1218 N. Central Ave. Baltimore, MD 21202

#### 5601 Newbury St. Baltimore, MD 21209

Jim Chivers 443.928.7522 cell jim@goldcommercial.net

www.goldcommercial.net

- Industrial Loft Building Available FOR SALE
  - +/- 14,000 sf Building
- 3 Story Building w/ Single Story Warehouse
- All Drive-In Access
- Located in a Qualified Opportunity Zone
- Built in 1920
- Ideal for Redevelopment
- Call For More Information