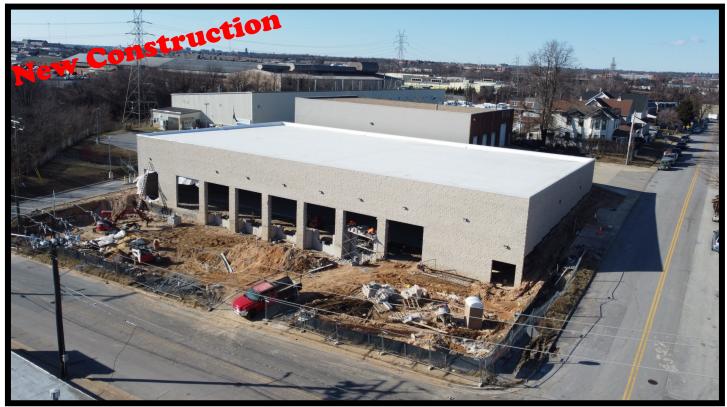

#### For More Information:

Jim Chivers Sr. Vice President 443.928.7522 cell jim@goldcommercial.net

Will McCullough, SIOR Vice President 410.292.2985 cell will@goldcommercial.net

www.goldcommercial.net

- New Construction Warehouse FOR LEASE
- +/- 20,000 sf Industrial Building
- · 25' Clear Height
- 45' x 50' Column Spacing
- · Dock and Drive-in Loading
- Zoned I-2 (Heavy Industrial)
- Excellent Access I-95—East Baltimore City
- Proximity to Dundalk Marine Port
- Call For More Information

#### **Additional Aerials & Photos**

Jim Chivers / Will McCullough Gold And Company, LLC 5601 Newbury St. Baltimore, MD 21209 410.578.1300 (Office)

Commercial Real Estate in the Baltimore Metropolitan Area