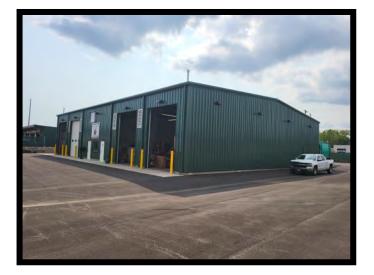

#### 2.19 Acres

- Fenced and Paved Lot
- I-2 Zoning-Heavy Industrial •
- Located in a Qualified Enterprise, HUB, and Opportunity Zone •

+/- 8,000 sf New and Modern Fleet Maintenance Drive-Thru Building

- East Baltimore Industrial Submarket
- **Close to Dundalk Marine Port**
- **Excellent Access to main Thoroughfares and Interstates** •