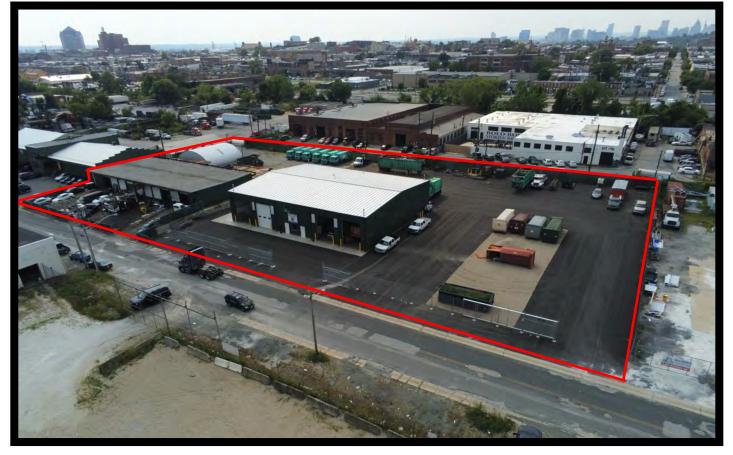

#### +/- 7,500 sf Cross Dock Warehouse

#### 2.19 Acres

- Fenced and Paved Lot
- I-2 Zoning-Heavy Industrial •
- Located in a Qualified Enterprise, HUB, and Opportunity Zone •

+/- 8,000 sf New and Modern Fleet Maintenance Drive-Thru Building

- East Baltimore Industrial Submarket
- **Close to Dundalk Marine Port**
- **Excellent Access to main Thoroughfares and Interstates** •