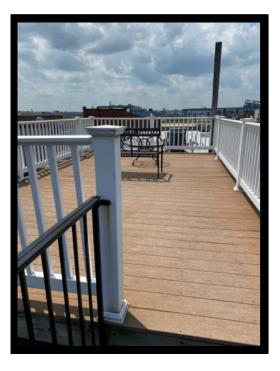

- Federal Hill mixed-use rowhome FOR SALE
- Ground floor, 2<sup>nd</sup> floor and basement→beautiful turnkey office space to be vacant
- 3<sup>rd</sup> floor→updated apartment
- Fully renovated in 2016
- 200 ft. from Cross St. Market
- C-1 zoning Commercial
- Ideal for a growing professional services business
- Rooftop deck with 360 $^{\circ}$  views