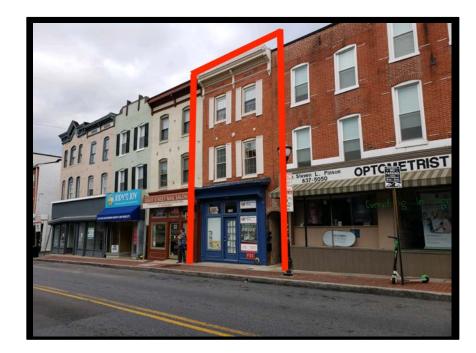

#### 1133 Light Street, Baltimore, MD 21230

- Federal Hill mixed-use rowhome FOR SALE
- Ground floor, 2<sup>nd</sup> floor and basement→beautiful turnkey office space to be vacant
- 3<sup>rd</sup> floor→updated apartment
- Fully renovated in 2016
- 200 ft. from Cross St. Market
- C-1 zoning Commercial
- Ideal for a growing professional services business
- Rooftop deck with 360 $^{\circ}$  views