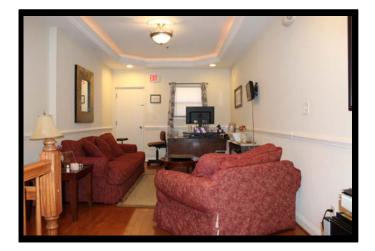

- Federal Hill mixed-use rowhome FOR SALE
- Ground floor, 2<sup>nd</sup> floor and basement→beautiful turnkey office space to be vacant
- 3<sup>rd</sup> floor→updated apartment
- Fully renovated in 2016
- 200 ft. from Cross St. Market
- C-1 zoning Commercial
- Ideal for a growing professional services business
- Rooftop deck with 360 $^{\circ}$  views