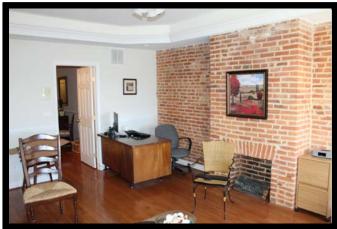

- Federal Hill mixed-use rowhome FOR SALE
- Ground floor, 2<sup>nd</sup> floor and basement→beautiful turnkey office space to be vacant
- 3<sup>rd</sup> floor→updated apartment
- Fully renovated in 2016
- 200 ft. from Cross St. Market
- C-1 zoning Commercial
- Ideal for a growing professional services business
- Rooftop deck with 360 $^{\circ}$  views