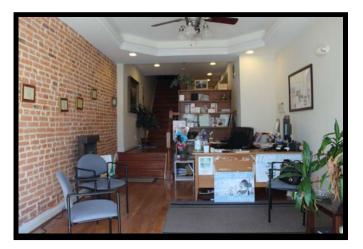

- Federal Hill mixed-use rowhome FOR SALE
- Ground floor, 2<sup>nd</sup> floor and basement→beautiful turnkey office space to be vacant
- 3<sup>rd</sup> floor→updated apartment
- Fully renovated in 2016
- 200 ft. from Cross St. Market
- C-1 zoning Commercial
- Ideal for a growing professional services business
- Rooftop deck with 360 $^{\circ}$  views