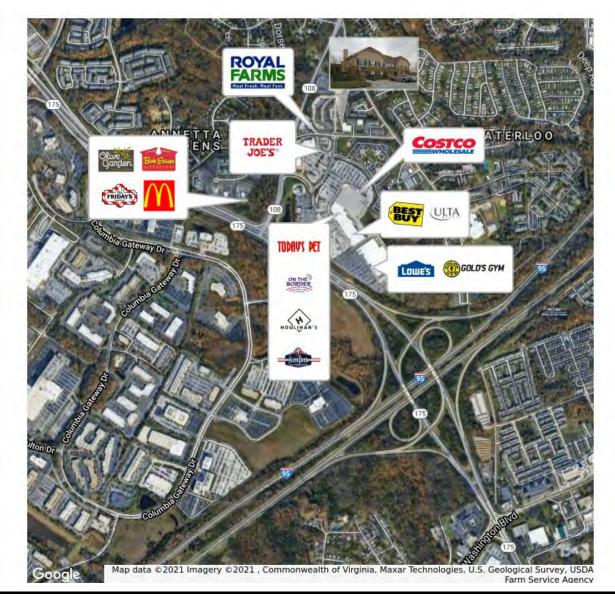

#### **Map Location**

Jim Chivers / Alex Simone Gold And Company, LLC 5601 Newbury St. Baltimore, MD 21209