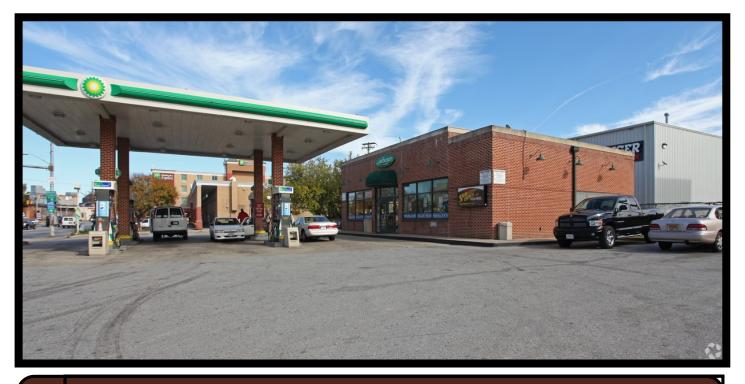

#### 2000 Haines St. Baltimore, MD 21230

### Gold And Company, LLC

5601 Newbury St. Baltimore, MD 21209

Jim Chivers 443.928.7522 cell jim@goldcommercial.net

Mitch Gold 410.456.2492 cell mitch@goldcommercial.net

- Fueling Facility and Convenience Store FOR SALE
- BP Supplier Agreement ends 4 Q 2020
- 2,400 sf Building— Convenience Store and Eatery
- 26,575 sf Land Area
- Billboard Lease in Place
  - 4 Pumps with 10,000 Gallon Tanks
- Built: 1997
  - C-5 DC Zoning—High Density Commercial
- 1 Block from Horseshoe Casino / 3 Blocks from M&T Bank
  Stadium / 4 Blocks from Camden Yards
- High Traffic Count; Over 36,000 Daily
- Call For More Information