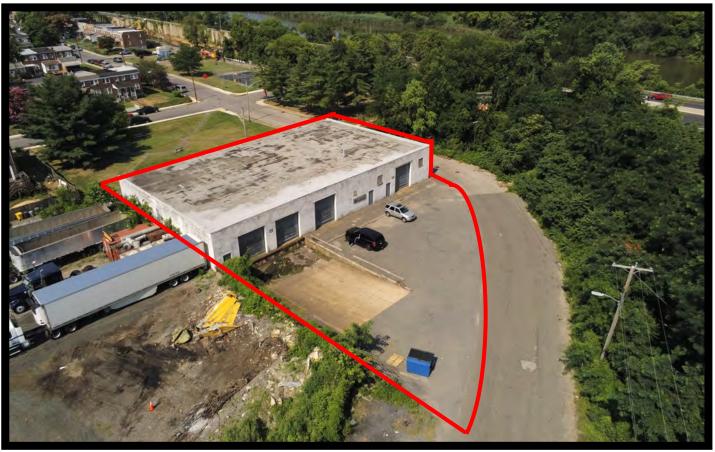

### 121 Riverside Rd. Baltimore, MD 21225

| Gold And                                | • | INDUSTRIAL BUILDING AVAILABLE FOR SALE       |
|-----------------------------------------|---|----------------------------------------------|
| Company, LLC                            | • | +/- 10,000 sf Freestanding Warehouse         |
| 5601 Newbury St.<br>Baltimore, MD 21209 | • | Located in an Opportunity Zone               |
|                                         | • | Baltimore City                               |
| Jim Chivers                             | • | <b>Exterior Dock Well and Drive-In Doors</b> |
| 443.928.7522 cell                       | • | +/- 14-16' Ceiling Height                    |
| jim@goldcommercial.net                  | • | Heavy Power—3 Phase                          |
| www.goldcommercial.net                  | • | <b>Contact For More Information</b>          |

## 121 Riverside Rd. Baltimore, MD 21225