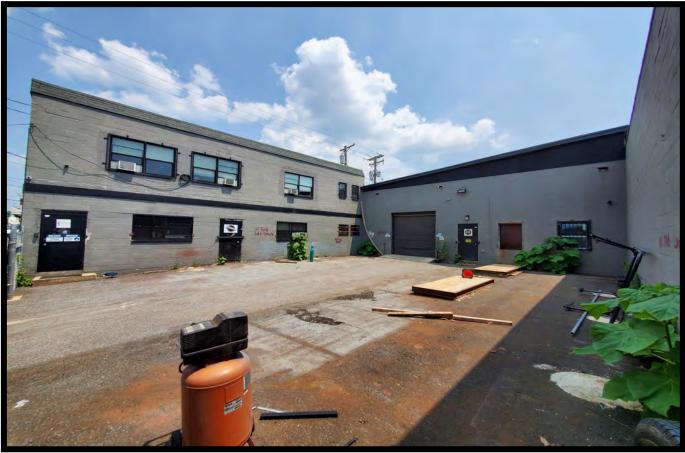

### 111 S. Kresson St. Baltimore, MD 21224

| Gold And                                | • | East Baltimore City Industrial Building       |
|-----------------------------------------|---|-----------------------------------------------|
| Company, LLC                            | • | Available For Lease / Sale                    |
| 5601 Newbury St.<br>Baltimore, MD 21209 | • | +/- 9,750 sf Building                         |
|                                         | • | I-2 Zoning—Baltimore City—Heavy Industrial    |
| Jim Chivers                             | • | Drive-In Access                               |
| 443.928.7522 cell                       | • | Ideal for Welding / Fabrication / Woodworkers |
| jim@goldcommercial.net                  | • | Heavy Power                                   |
| www.goldcommercial.net                  | • | <b>Contact For More Information</b>           |