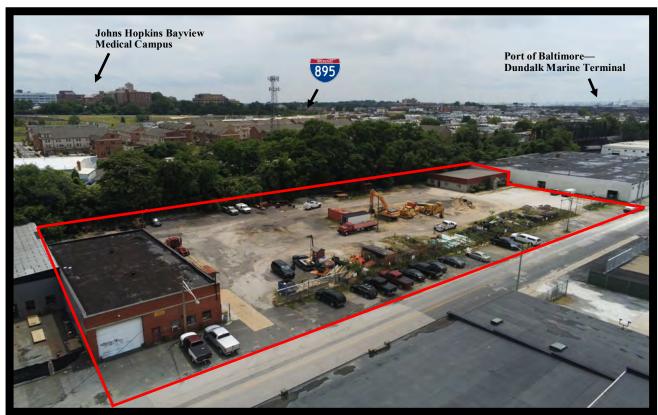

#### 115 S. Kresson St. Baltimore, MD 21224

Jim Chivers

**Gold and Company** 

443.928.7522 cell

jim@goldcommercial.net

www.goldcommercial.net

- East Baltimore Contractors Yard Available
- For Lease
- 2.01 Total Acres
- +/- 4,500 sf Drive-Thru Maintenance Warehouse w/ 16'
  Ceiling Height—3 Phase Power
- +/- 4,000 sf Freestanding Office Building
- I-2 Zoning—Heavy Industrial
- Baltimore City
- Enterprise and Hub Zone Qualified
- Close Access to the Port of Baltimore
- Excellent Access to I-95 and I-895
- Call For More Information