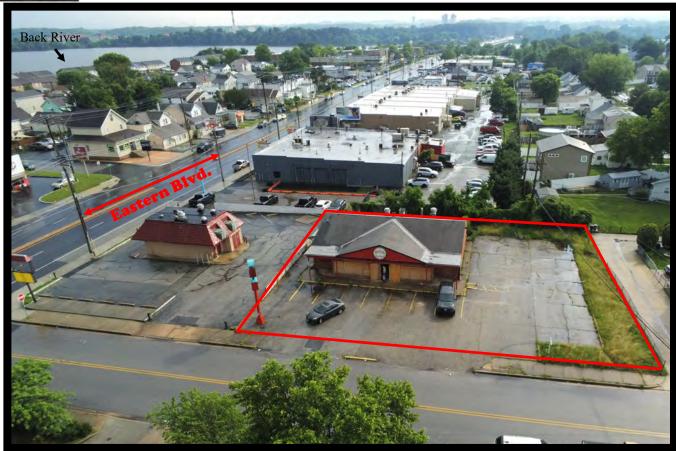

## Gold And Company, LLC

5601 Newbury St. Baltimore, MD 21209

Jim Chivers

443.928.7522 cell

jim@goldcommercial.net

Www.goldcommercial.net

- East Baltimore County Retail Building
- AVAILABLE FOR SALE
- +/- 3,500 sf Freestanding Building
- +/- 15,000 sf Land Area
- BL Zoning—Baltimore County
- Ideal for Retail / Office / Medical Uses
- Exposure to Eastern Blvd.
- Contact For More Information