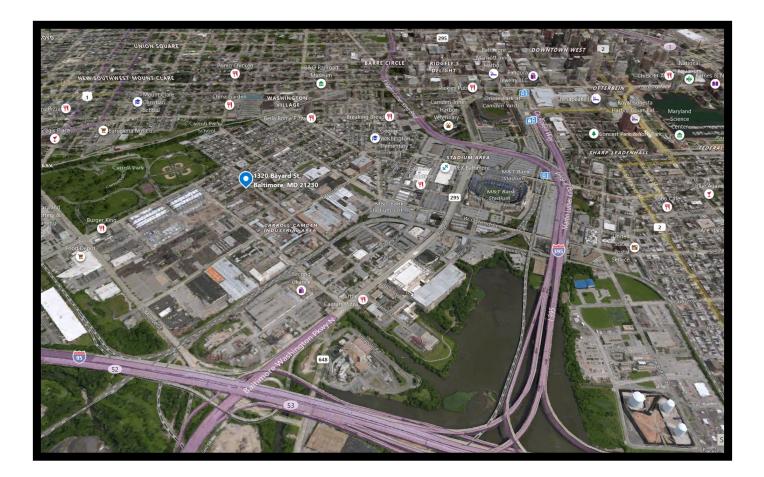

# 1320 Bayard St. Baltimore, MD 21230

Map

Jim Chivers Gold And Company, LLC 5601 Newbury St. Baltimore, MD 21209