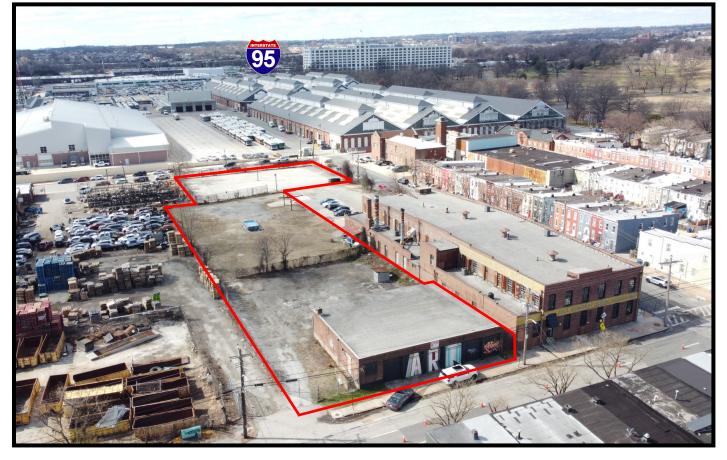

## 1320 Bayard St. Baltimore, MD 21230

## **Gold And Company**, LLC

- **Contractors Storage and Maintenance Facility FOR SALE**
- +/- 4,000 sf Drive-Thru Building
- - **3 Total Parcels**

1.3 Acres

- I-1 and I-2 Zoning–Industrial Baltimore City
- **Hub and Enterprise Zone Qualified**
- Located in the Carroll Camden Industrial Submarket
- **Excellent Access to I-95**
- **Call for More Information**