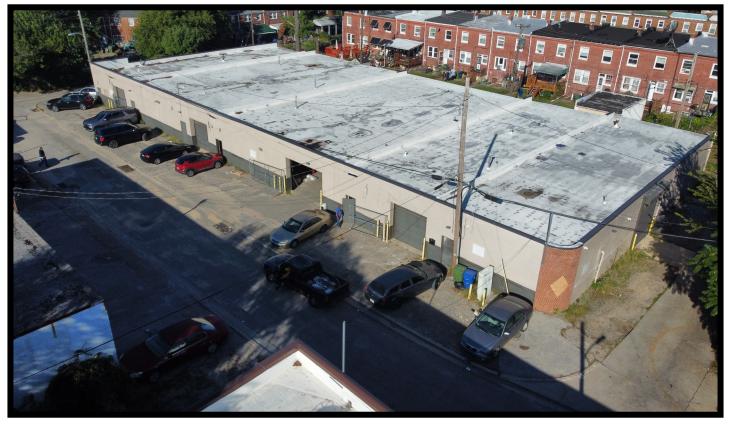

## 4100 Aquarium Pl., Baltimore, MD 21215

Jim Chivers 443.928.7522 cell jim@goldcommercial.net

5601 Newbury St. Baltimore, MD 21209

www.goldcommercial.net

- Flex Building Available FOR SALE / LEASE
- +/- 17,600 sf Total Building
- I-1 Zoning—Baltimore City
- · +/- 14' Clear Height
- All Drive-in Access
- · Partially Leased
- 3 Phase Power
- Enterprise Zone Qualified
- Contact For More Information