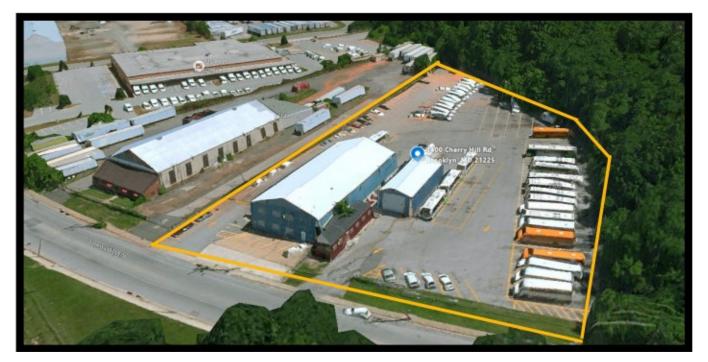

### 1400 Cherry Hill Rd. Baltimore, MD 21225

### Gold And Company, LLC

5601 Newbury St. Baltimore, MD 21209

Jim Chivers 443.928.7522 cell jim@goldcommercial.net

- Industrial Property For Sale
- County: Baltimore City
- I-1 Industrial Zoning
- Leased to a Bus and Transportation Business
- +/- 10,200 SF in Two Buildings
- Main Building: 8,100 sf-4 Drive-In Maintenance Bays
- Secondary Building: 2,100 sf-1 Drive-Thru Bay
- 2.33 Acres—All Useable, Paved, Fenced and Lit
- Natural Gas Served
- Excellent Access to I-95, I-295, I-695 and Surrounding Counties
- Contact For More Information