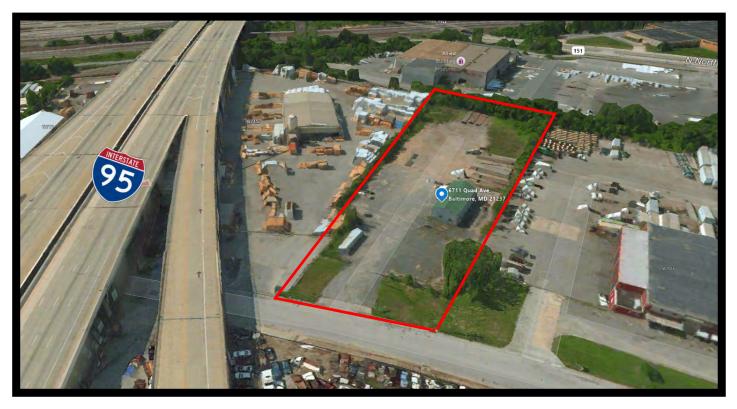

## 6711 Quad Ave. Baltimore, MD 21237

### **Gold and Company**

443.928.7522 cell

jim@goldcommercial.net

www.goldcommercial.net

- East Baltimore Industrial Property Available
- Located in the Pulaski Industrial Area
- 2.0 Total Acres
- +/- 2,100 sf Office and Warehouse Building
- 1 Drive-In Bay
- I-2 Zoning—Heavy Industrial
- Baltimore City
- Close Access to the Port of Baltimore
- Excellent Access to I-95
- Call For More Information