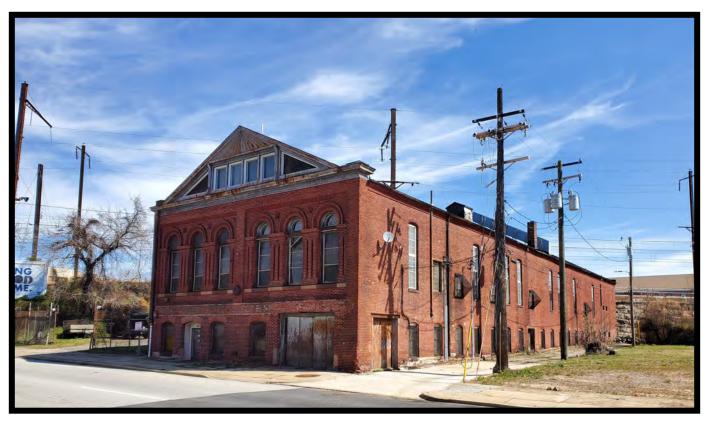

## 1103 N Washington St. Baltimore, MD 21213

Jim Chivers
Gold and Company
443.928.7522 cell
jim@goldcommercial.net

- East Baltimore Building Available FOR SALE
- Built in 1875
- One of Baltimore's Earliest Remaining Warehouses
- +/- 27,000 sf on Three Levels

www.goldcommercial.net •

- +/- 12,000 sf Land Area
- Off Street Parking
- · Located in an Opportunity Zone
- Fully Sprinklered Facility
- 1 Drive-In Door w/ a Dock Platform Loading Area
- 3 Phase Power
- Call For More Information