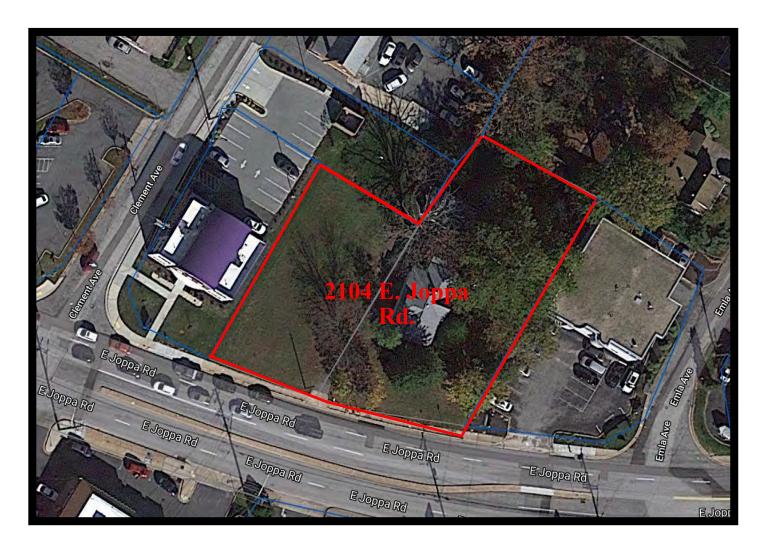

#### **Birds Eye View and Aerial**

Jim Chivers Gold And Company, LLC 5601 Newbury St. Baltimore, MD 21209 410.578.1300 (Office)

www.goldcommercial.net