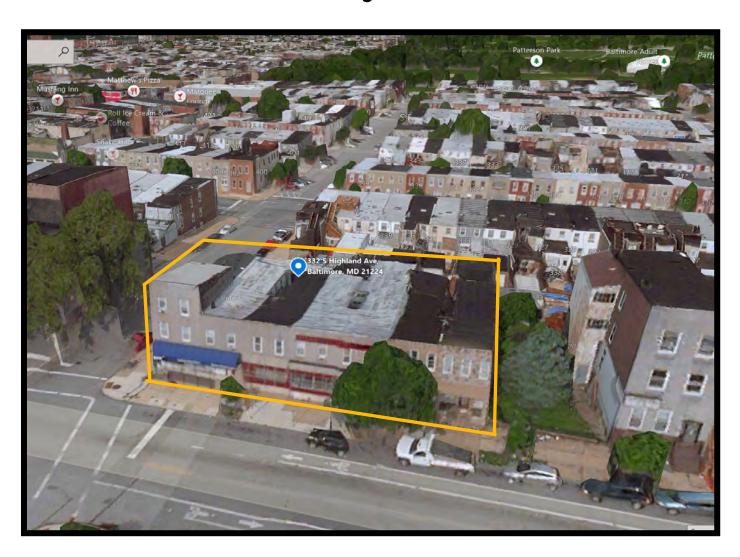

## 328-332 South Highland Ave. 21224

#### **Birds Eye View**

Jim Chivers Gold And Company, LLC 5601 Newbury St. Baltimore, MD 21209

410.578.1300 (Office)

www.goldcommercial.net