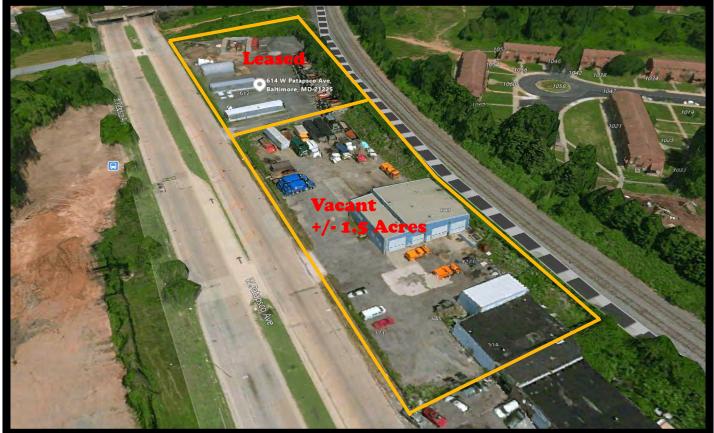

### Survey

Jim Chivers Gold And Company, LLC 5601 Newbury St. Baltimore, MD 21209

www.goldcommercial.net 410.578.1300

### Gold And Company, LLC

5601 Newbury St. Baltimore, MD 21209

Jim Chivers jim@goldcommercial.net 443.928.7522 Cell

Office: 410.578.1300 www.goldcommercial.net

- INDUSTRIAL PROPERTY AVAILABLE
- FOR SALE / LEASE
- +/- 7,500 sf Drive-In and Drive-Thru Building
- 2.72 Total Acres
- +/- 1.5 Acres Available Now
- I-2 Zoning— Heavy Industrial Zoning
- Under Renovations
- Partially Leased until 2022 to Tenant
- Located in a Qualified HUB Zone
- Excellent Access to all main Interstates
- CALL FOR MORE INFORMATION