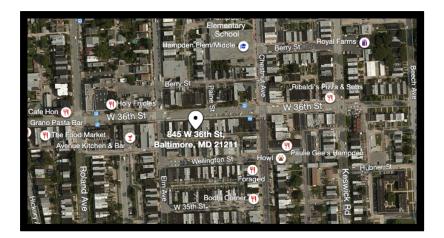

## 845 W. 36th St, Baltimore, MD 21211

- Hampden Storefront FOR SALE
- Right on the Avenue, Hon'
- Tremendous foot traffic
- C-1 zoning
- Built in 1920
- +/- 1,300 sf building
- Two Floors
- Rear access & parking space
- Call for more information