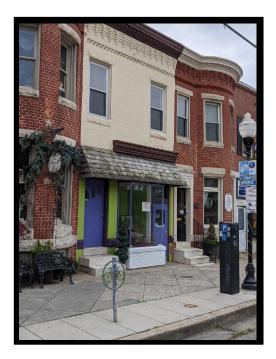

## 845 W. 36th St, Baltimore, MD 21211

- Hampden Storefront FOR SALE
- Right on the Avenue, Hon'
- Tremendous foot traffic
- C-1 zoning
- Built in 1920
- +/- 1,300 sf building
- Two Floors
- Rear access & parking space
- Call for more information