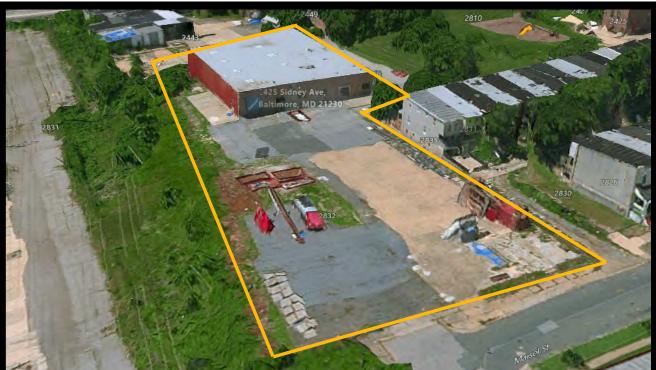

## Aerial / Map

Jim Chivers Gold And Company, LLC 5601 Newbury St. Baltimore, MD 21209

410.578.1300 (Office) 443.928.7522 (Cell) www.goldcommercial.net

This property offering is subject to change without notice. All information is deemed reliable but not guaranteed.