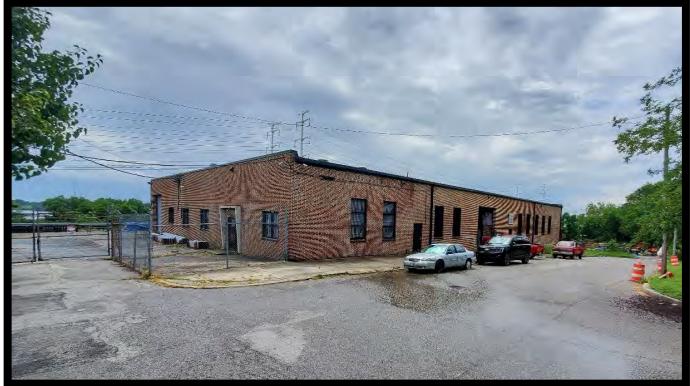

### Gold And Company, LLC

5601 Newbury St. Baltimore, MD 21209

Jim Chivers Cell: 443.928.7522 jim@goldcommercial.net Office: 410.578.1300 www.goldcommercial.net

- Industrial / Contractors Facility Available
- 14,000 sf Building
- +/- 1,200 sf Office
- Drive-In Access—2 Drive-In Doors
- 1.32 Acres—Fenced Lot
- Located in Qualified Hub Zone
- South Baltimore City
- I-1 Zoning
- Excellent Access to I-95
- Call For More Information