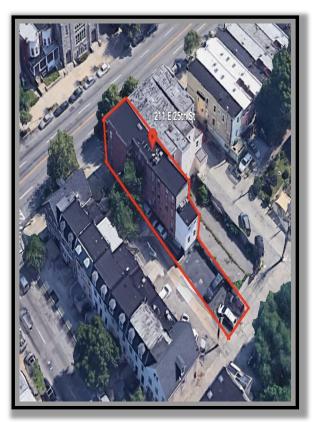

### 211 E 25<sup>th</sup> Street, Baltimore, MD 21218

### AERIAL

Gary Glover Gold and Company, LLC 5601 Newbury St. Baltimore, MD 21209 410.578.1300 www.goldcommercial.net