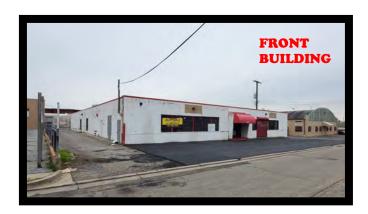

- Flex Buildings Available
- +/- 20,000 Total SF
  - Front Building: 12,000 sf
  - · Back Building: 8,000 sf
- All Drive-In Access
- 1.03 Total Acres
- I-1 Zoning (Baltimore City)
- Sprinklered
- Under Complete Renovation
- Will Build To Suit
- Located in Qualified Hub Zone

## **Exterior Pictures and Map**

Jim Chivers / Alex Simone Gold And Company, LLC 5601 Newbury St. Baltimore, MD 21209 410.578.1300 (Office)

www.goldcommercial.net