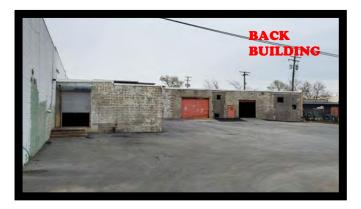

- Flex Buildings Available
- +/- 20,000 Total SF
  - Front Building: 12,000 sf
  - · Back Building: 8,000 sf
- All Drive-In Access
- 1.03 Total Acres
- I-1 Zoning (Baltimore City)
- Sprinklered
- Under Complete Renovation
- Will Build To Suit
- Located in Qualified Hub Zone

## **Exterior Pictures and Map**

Jim Chivers / Alex Simone Gold And Company, LLC 5601 Newbury St. Baltimore, MD 21209 410.578.1300 (Office)

www.goldcommercial.net