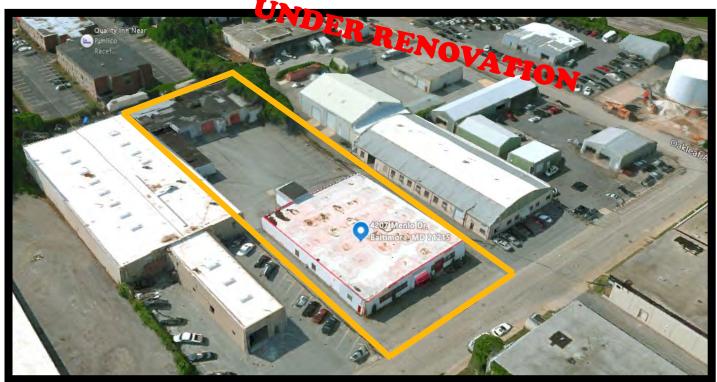

### 4207 Menlo Dr. Baltimore, MD

- Flex Buildings Available
- +/- 20,000 Total SF
  - Front Building: 12,000 sf
  - · Back Building: 8,000 sf
- All Drive-In Access
- 1.03 Total Acres
- I-1 Zoning (Baltimore City)
- Sprinklered
- Under Complete Renovation
- Will Build To Suit
- Located in Qualified Hub Zone

## **Exterior Pictures and Map**

Jim Chivers / Alex Simone Gold And Company, LLC 5601 Newbury St. Baltimore, MD 21209 410.578.1300 (Office)

www.goldcommercial.net