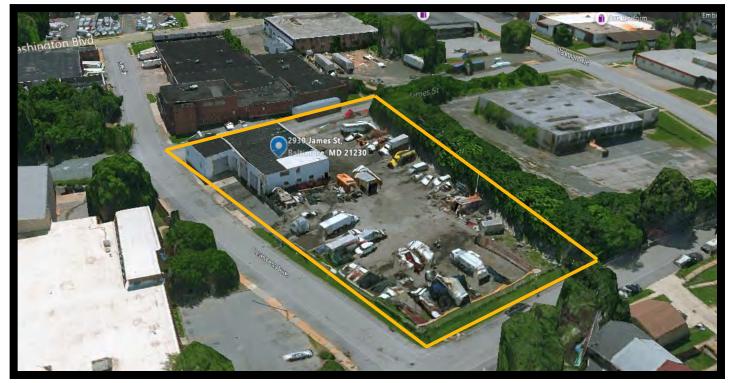

#### 2930 James St. Baltimore, MD 21230

### Gold And Company, LLC

5601 Newbury St. Baltimore, MD 21209

Jim Chivers jim@goldcommercial.net Cell: 443.928.7522 Office: 410.578.1300 www.goldcommercial.net

- Contractors Yard and Service Building
- Available SALE / LEASE
- +/- 6,500 sf Drive-Thru Service Building
- 1.06 Acres
- Fenced and Lit Lot
- I-1 Zoning—Baltimore City
- +/- 18' Ceiling Height
- Close Access to I-95 / 695
- · Located in a Qualified HUB Zone
- Call For More Information