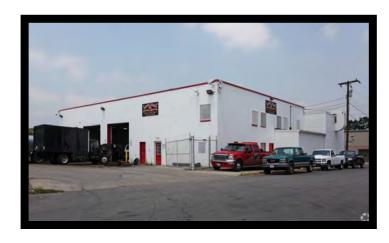

#### 2930 James St. Baltimore, MD 21230

### Gold And Company, LLC

5601 Newbury St. Baltimore, MD 21209

Jim Chivers jim@goldcommercial.net Cell: 443.928.7522 Office: 410.578.1300 www.goldcommercial.net

- Contractors Yard and Service Building
- Available SALE / LEASE
- +/- 6,500 sf Drive-Thru Service Building
- 1.06 Acres
- Fenced and Lit Lot
- I-1 Zoning—Baltimore City
- +/- 18' Ceiling Height
- Close Access to I-95 / 695
- · Located in a Qualified HUB Zone
- Call For More Information